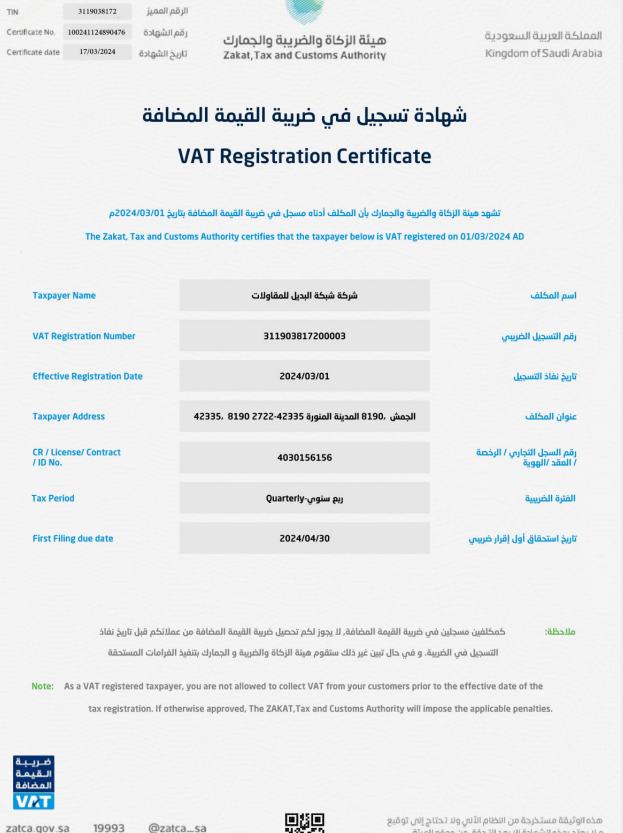

المملكــة العربيــة السعودبــة، الرياض 12622 - 8308 حي الوزارات 3795 Kingdom of Saudi Arabia, Riyadh 12622- 8308 Al Wizarat 3795

الشهادة معتمدة من صاحب الصلاحية ولا تحتاج لتوقيع أو ختم

رقم الشهادة: 23356107845

صلاحية الشهادة: سنة من تاريخ

الإصدار \*

تاريخ الإصدار: 2023-09-16

اسم المنشأة: شركة شبكة البديل للمقاولات

شركة شخص واحد

الرقم الوطني: 7013198523

السجل التجاري: 4030156156

تشهد الهيئة العامة للمنشآت الصغيرة والمتوسطة "منشآت" بأن المنشأة المذكورة أعلاه تندرج من ضمن المنشآت الصغيرة والمتوسطة وفقًا للتعريف المعتمد لدى "منشآت"

يتم التحقق من الشهادة من خلال موقع منشآت

https://profile.monshaat.gov.sa/validate

تعد هذه الشهادة من الوثائق الحكومية الرسمية، ولا يجوز تداولها أو استعمالها إلا في حدود الأغراض التي أصدرت لأجلها، ويحظر قطعياً تقليدها أو إدخال أي تعديلات عليها سواء بالإضافة أو الحذف أو التغيير في بياناتها أو غير ذلك من أنواع التعديل، وتعد هذه الشهادة لاغية إذا شابها شيء من ذلك، كما تعرض من ارتكب ايً مما سبق إلى الملاحقة النظامية أمام الجهات المختصة دون الإخلال بما تنص عليه الأنظمة ذات العلاقة.

\* يجب التحقق من خلال رابط موقع منشآت عن صلاحية الشهادة حيث أنه يتم التحديث بشكل دوري