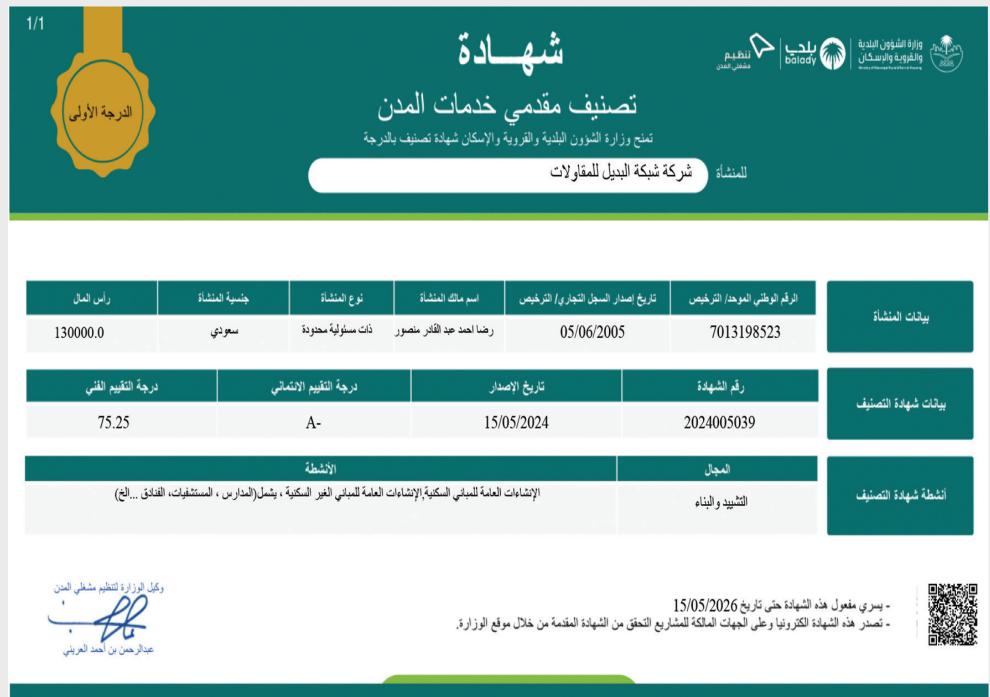

رقم السجل التجاري

آربعه و تسعون مشترکا

شهادة

شركة شبكة البديل للمقاولات

جدة السعودية 21322 12059

عدد المشتركين السعوديين عدد المشتركين غير السعوديين

تشهد المؤسسة العامة للتأمينات الاجتماعية بأن المنشأة المذكورة أعلاه قد أوفت بالتزاماتها تجاه

المؤسسة وفق البيانات المقدمة منها حتى تاريخ اصدار هذه الشهادة، والتي تم منحها لتقديمه لأية جهة

تطلِبها، وهي صالحة لجميع الأغراض التي نصت عليها الفقرة (6) من المادة (التاسعة عشر) من نظام

التأميناتِ الاجتماعية الصادر بالمرسوم الملكي رقم (م/33) بتاريخ 1421/9/3 هـ و المادة (العاشرة) من

نظام التأمينات الاجتماعية الصادر بالمرسوم الملكي رقم (م/273) وتاريخ1445/12/26 هـ .

0.1881.01

ستة عشره مشتركا

هذه الشهادة سارية المفعول حتى 1446/09/11 هـ.

التاريــــخ: 10/02/2025

الموافــــق: 1446/08/11

رمز الشـهادة: 91869984

سم المنشأة

قم الاشتراك

رقما

كتابة

سم صاحب العمل

المجموع

110

مائة و عشره