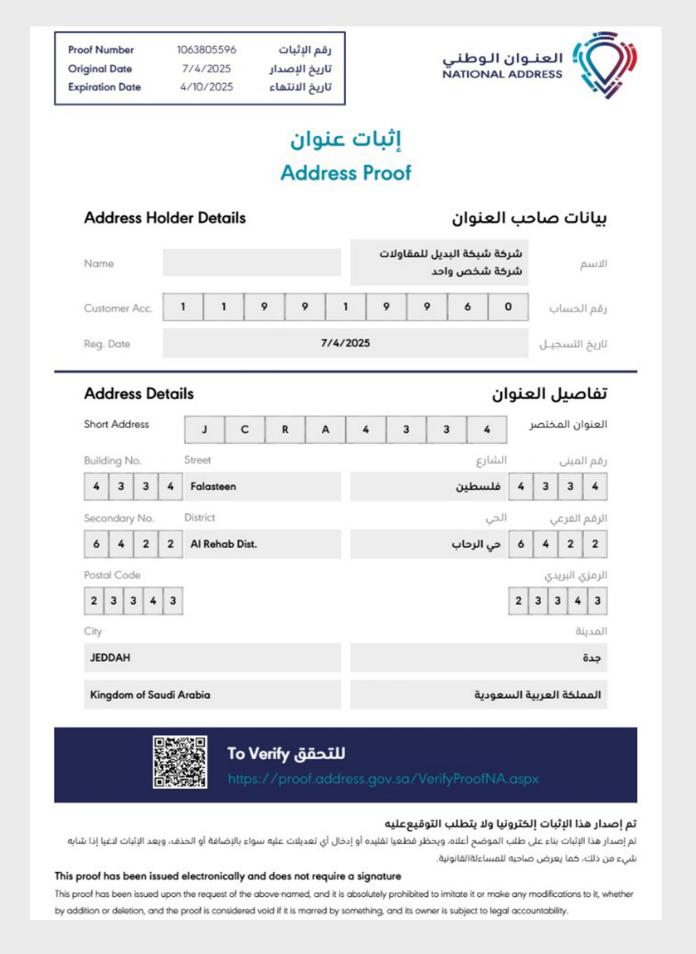

لنظام الآلي ولا تحتاج إلى توقيع و لا يعتد بهذه الشهادة إلا بعد التحقق مَّن موقع الهيئة

تحقِّق من صحة وصلاحية الشهادة عبر زيارة الرابط أدناه في الموقع الالكتروني للمؤسسة العامة للتأمينات الاجتماعية او عن طريق استخدام الرمز المعرف التالي تعد هذه الشهادة من الوثـائق الالكترونية الحـكومية الرسـمية ويحظر قطيعاً تقليدها أو إدخال أي تعديلات عليها سـواء بالإضـافة أو الحـذف أو التغيير في بـياناتها أو غير ذلك من أنـواع التـعديل. الا في الأغراض التي أصدرت لأجلماً وفقاً لأحكام نظام التأمينات الاجتماعية. والمؤسسة العامة للتأمينات الاجتماعية غير مسؤولة عن أي عملية تزوير أو تعديل تتم على البيانات الواردة فيها.

المملكــة العربيــة السعودبــة، الرياض 12622 - 8308 حي الوزارات 3795 Kingdom of Saudi Arabia, Riyadh 12622- 8308 Al Wizarat 3795

الشهادة معتمدة من صاحب الصلاحية ولا تحتاج لتوقيع أو ختم

















رقم الشهادة: 23356107845

صلاحية الشهادة: سنة من تاريخ

الإصدار \*

تاريخ الإصدار: 2023-09-16

اسم المنشأة: شركة شبكة البديل للمقاولات

شركة شخص واحد

الرقم الوطني: 7013198523

السجل التجاري: 4030156156



تشهد الهيئة العامة للمنشآت الصغيرة والمتوسطة "منشآت" بأن المنشأة المذكورة أعلاه تندرج من ضمن المنشآت الصغيرة والمتوسطة وفقًا للتعريف المعتمد لدى "منشآت"

يتم التحقق من الشهادة من خلال موقع منشآت

https://profile.monshaat.gov.sa/validate

تعد هذه الشهادة من الوثائق الحكومية الرسمية، ولا يجوز تداولها أو استعمالها إلا في حدود الأغراض التي أصدرت لأجلها، ويحظر قطعياً تقليدها أو إدخال أي تعديلات عليها سواء بالإضافة أو الحذف أو التغيير في بياناتها أو غير ذلك من أنواع التعديل، وتعد هذه الشهادة لاغية إذا شابها شيء من ذلك، كما تعرض من ارتكب ايً مما سبق إلى الملاحقة النظامية أمام الجهات الم