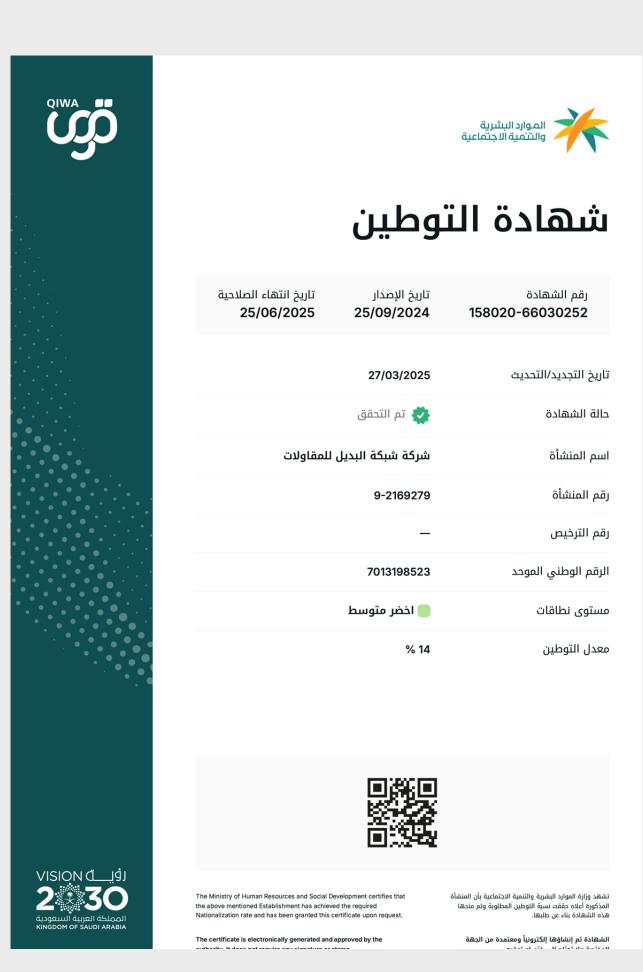

صلاحية الشهادة: سنة من تاريخ

الإصدار \*

تاريخ الإصدار: 2023-09-16

اسم المنشأة: شركة شبكة البديل للمقاولات

شركة شخص واحد

الرقم الوطني: 7013198523

السجل التجاري: 4030156156

تشهد الهيئة العامة للمنشآت الصغيرة والمتوسطة "منشآت" بأن المنشأة المذكورة أعلاه تندرج من ضمن المنشآت الصغيرة والمتوسطة وفقًا للتعريف المعتمد لدى "منشآت"