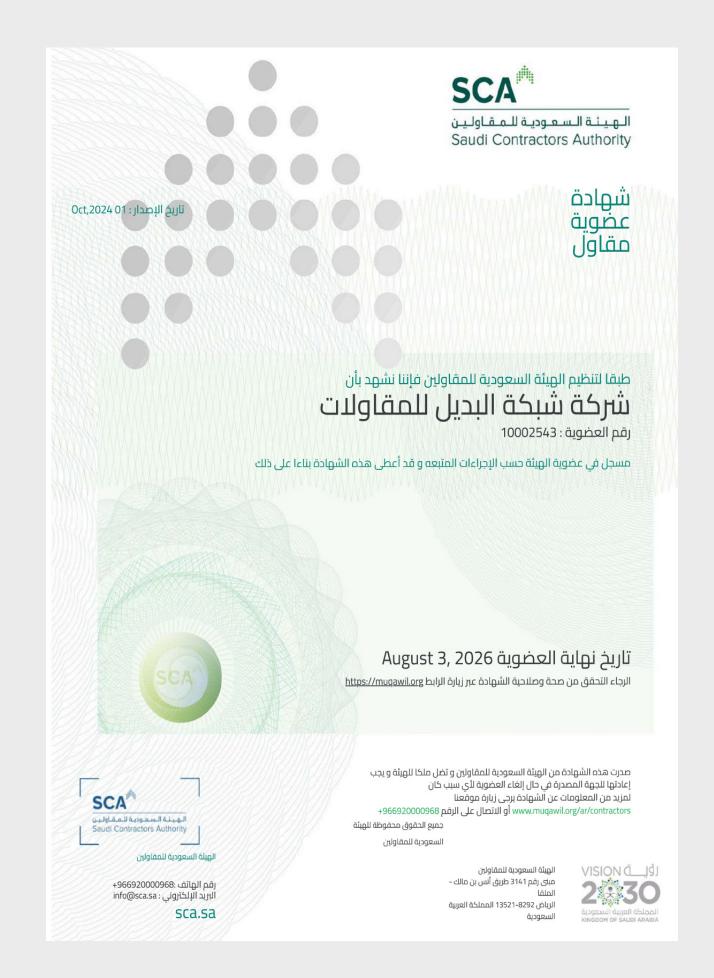

النظام الآلي ولا تحتاج إلى توقيع و لا يعتد بهذه الشهادة إلا بعد التحقق مَّن موقع الهيئة

تحقِّق من صحة وصلاحية الشهادة عبر زيارة الرابط أدناه في الموقع الالكتروني للمؤسسة العامة للتأمينات الاجتماعية او عن طريق استخدام الرمز المعرف التالي تعد هذه الشهادة من الوثـائق الالكترونية الحـكومية الرسـمية ويحظر قطيعاً تقليدها أو إدخال أي تعديلات عليها سـواء بالإضـافة أو الحـذف أو التغيير في بـياناتها أو غير ذلك من أنـواع التـعديل. الا في الأغراض التي أصدرت لأجلماً وفقاً لأحكام نظام التأمينات الاجتماعية. والمؤسسة العامة للتأمينات الاجتماعية غير مسؤولة عن أي عملية تزوير أو تعديل تتم على البيانات الواردة فيها.

المملكــة العربيــة السعودبــة، الرياض 12622 - 8308 حي الوزارات 3795 Kingdom of Saudi Arabia, Riyadh 12622- 8308 Al Wizarat 3795

الشهادة معتمدة من صاحب الصلاحية ولا تحتاج لتوقيع أو ختم

















رقم الشهادة: 23356107845

صلاحية الشهادة: سنة من تاريخ

الإصدار \*

تاريخ الإصدار: 2023-09-16

اسم المنشأة: شركة شبكة البديل للمقاولات

شركة شخص واحد

الرقم الوطني: 7013198523

السجل التجاري: 4030156156



تشهد الهيئة العامة للمنشآت الصغيرة والمتوسطة "منشآت" بأن المنشأة المذكورة أعلاه تندرج من ضمن المنشآت الصغيرة والمتوسطة وفقًا للتعريف المعتمد لدى "منشآت"

يتم التحقق من الشهادة من خلال موقع منشآت

https://profile.monshaat.gov.sa/validate

تعد هذه الشهادة من الوثائق الحكومية الرسمية، ولا يجوز تداولها أو استعمالها إلا في حدود الأغراض التي أصدرت لأجلها، ويحظر قطعياً تقليدها أو إدخال أي تعديلات عليها سواء بالإضافة أو الحذف أو التغيير في بياناتها أو غير ذلك من أنواع التعديل، وتعد هذه الشهادة لاغية إذا شابها شيء من ذلك، كما تعرض من ارتكب ايً مما سبق إلى الملاحقة النظامية أمام الجهات ا