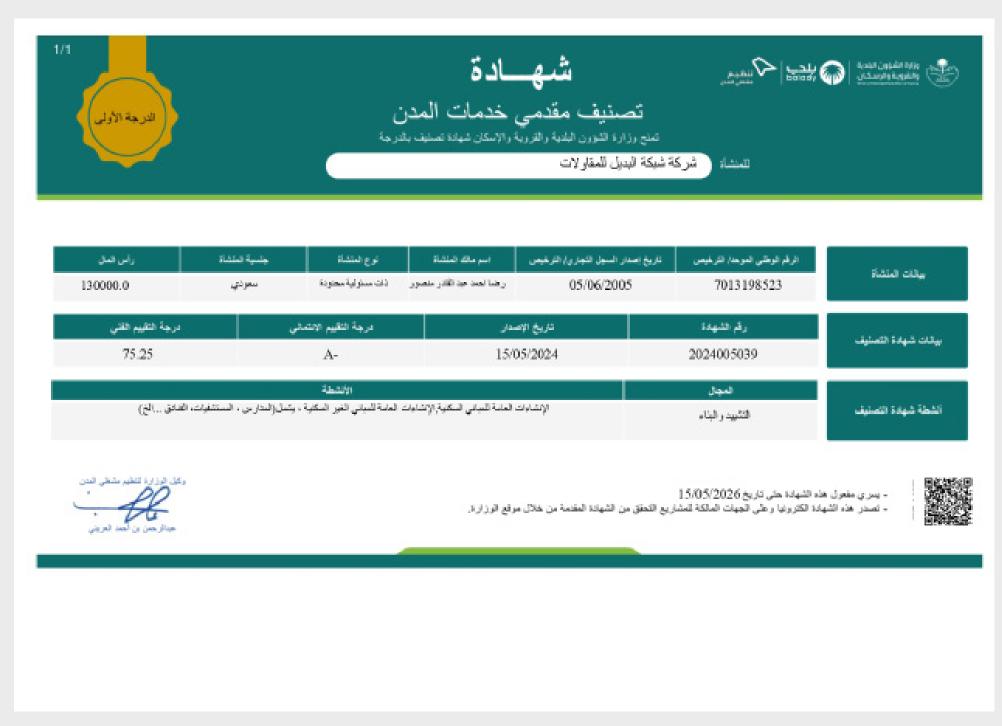

رقم الشهادة: 23356107845

صلاحية الشهادة: سنة من تاريخ

الإصدار \*

تاريخ الإصدار: 2023-09-16

اسم المنشأة: شركة شبكة البديل للمقاولات

شركة شخص واحد

الرقم الوطني: 7013198523

السجل التجاري: 4030156156