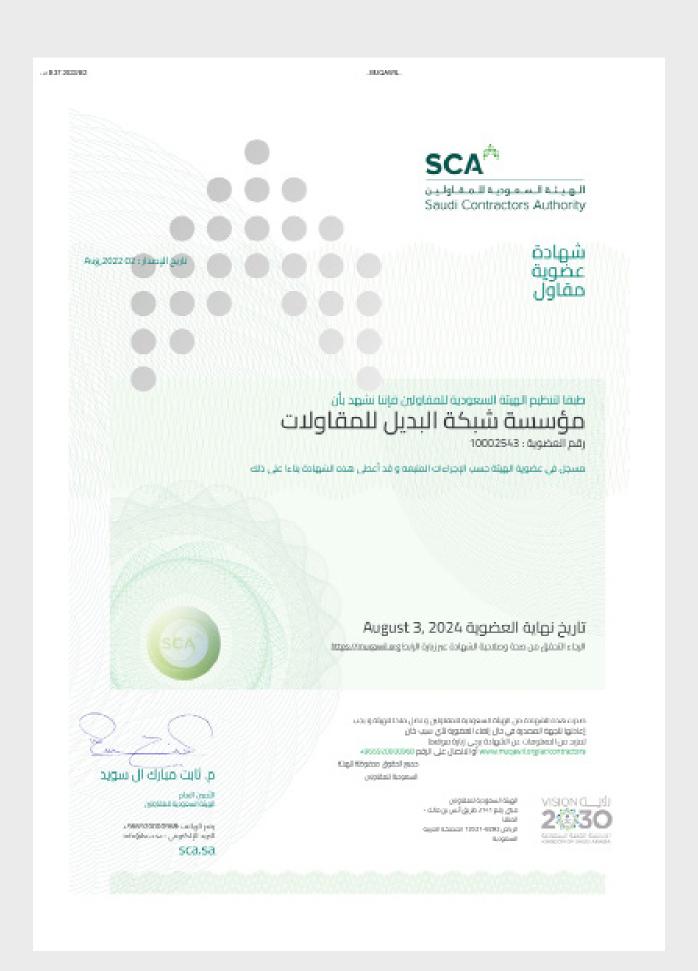

رقم الشهادة: 23356107845

صلاحية الشهادة: سنة من تاريخ

الإصدار \*

تاريخ الإصدار: 2023-09-16

اسم المنشأة: شركة شبكة البديل للمقاولات

شركة شخص واحد

الرقم الوطني: 7013198523

السجل التجاري: 4030156156

تشهد الهيئة العامة للمنشآت الصغيرة والمتوسطة "منشآت" بأن المنشأة المذكورة أعلاه تندرج من ضمن المنشآت الصغيرة والمتوسطة وفقًا للتعريف المعتمد لدى "منشآت"

يتم التحقق من الشهادة من خلال موقع منشآت

https://profile.monshaat.gov.sa/validate

تعد هذه الشهادة من الوثائق الحكومية الرسمية، ولا يجوز تداولها أو استعمالها إلا في حدود الأغراض التي أصدرت لأجلها، ويحظر قطعياً تقليدها أو إدخال أي تعديلات عليها سواء بالإضافة أو الحذف أو التغيير في بياناتها أو غير ذلك من أنواع التعديل، وتعد هذه الشهادة لاغية إذا شابها شيء من ذلك، كما تعرض من ارتكب ايً مما سبق إلى الملاحقة النظامية أمام الجهات المختصة دون الإخلال بما تنص عليه الأنظمة ذات العلاقة.

\* يجب التحقق من خلال رابط موقع منشآت عن صلاحية الشهادة حيث أنه يتم التحديث بشكل دوري