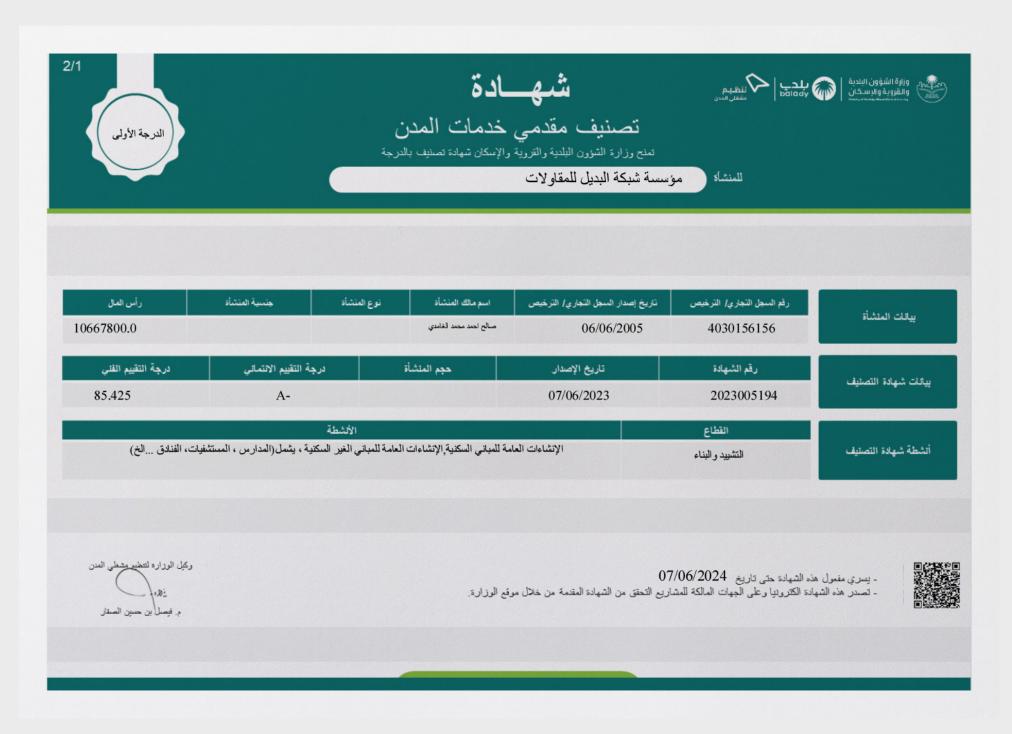

رقم الشهادة: 23356107845

صلاحية الشهادة: سنة من تاريخ

الإصدار \*

تاريخ الإصدار: 2023-09-16

الرقم الوطني: 7013198523

اسم المنشأة: شركة شبكة البديل للمقاولات

شركة شخص واحد

السجل التجاري: 4030156156

تشهد الهيئة العامة للمنشآت الصغيرة والمتوسطة "منشآت" بأن المنشأة المذكورة أعلاه تندرج من ضمن المنشآت الصغيرة والمتوسطة وفقًا للتعريف المعتمد لدى "منشآت"

يتم التحقق من الشهادة من خلال موقع منشآت

https://profile.monshaat.gov.sa/validate