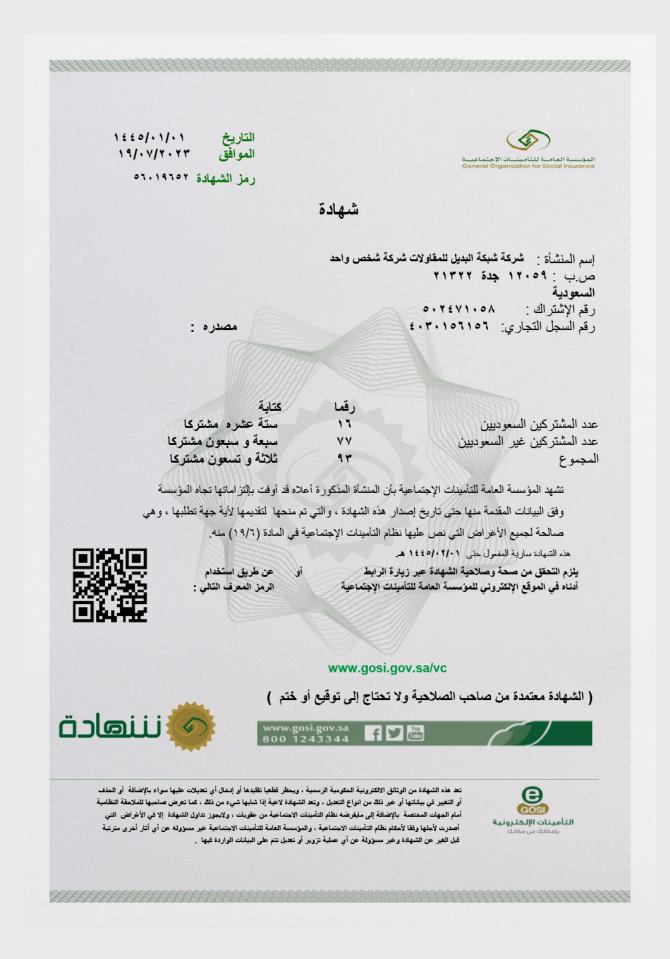

### شهادة سعودة

رقم الشهادة 833988-12929308 تاريخ الإصدار 03-09-2023 تاريخ الانتهاء 02-12-2023

> رقم المنشأة 9-2169279 اسم المنشأة شركة شبكة البديل للمقاولات شركة شخص واحد حالة الشهادة نشط

> > رقم السجل التجاري 4030156156 الرقم الوطني الموحد 7013198523

تشهد وزارة الموارد البشرية والتنمية الاجتماعية بأن المنشأة المدكورة أعلاه حققت نس<mark>ب الت</mark>وطين المطلوبة منها وتم منحها هذه الشهادة حسب طلبها

الشهادة معتمدة من صاحب الصلاحية ولا تحتاج إلى توقيع أو ختم