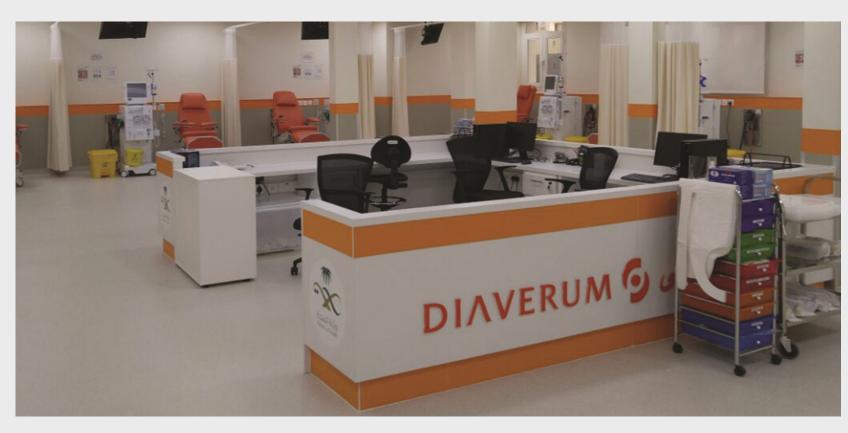

#### DIAVERUM HEADQUARTERS

We provide design and construction services for the renovation of projects, focusing on internal and external improvements.

We excel at executing renovations while ensuring minimal operations.

- Hafer-Albaten dialysis center (MOH- Renovation) (DIAVERUM)
- Al-Quaz dialysis center (full renovation and upgrade- MOH clinic, 30 bed)
- AI-Rass, Oneezah and Najran (New External Elevators)
- Diaverum Head Quarter Office (full Construction)
- Buridah dialysis center (extensions and renovation)
- Baishah dialysis center (full Construction with extensions- MOH clinic, 40 bed)
- Ahad Al-masahara dialysis center (full Construction MOH clinic, 30 bed)
- Arar dialysis center (MOH clinic, 40 bed)

- Hafer-Albaten dialysis center (MOH- Renovation) (DIAVERUM)
- 20 clinic Facades upgrade and internal developmen
   (Jeddah, Madinah, Makkah, Riyadh, Dammam, Al-hass, Al-omran, wadi Al-dwasser; Jizan)
- Taif dialysis center (full renovation and upgrade- MOH clinic, 46 bed)
- Najran dialysis center (full renovation and upgrade- MOH clinic, 40 bed)
- Baish dialysis center (full renovation and upgrade- MOH clinic, 30 bed)
- Al-Qurayyat dialysis center (MOH clinic, 30 bed)
- Riyadh center Extension Pergola.
- AI-Nammas dialysis center (MOH clinic, 20 bed)
- Abha dialysis center (full Construction with extensions- MOH clinic, 40 bed) (Karimat King Abdulaziz)
- Abu-Arish dialysis center (full Construction MOH clinic, 30 bed)
- Kamis Mushait dialysis center (AI-Jaffali center MOH clinic, 40 bed)
- Sakaka dialysis center (MOH clinic, 40 bed)
- Hail dialysis center (MOH clinic, 40 bed)
- 12 Clinic Partial Construction For (Laundries, Medical Waste, Toilets upgrade)
- Diaverum 9010 Makkah Al Sharayea renovation
- Diaverum 9012 Jeddah renal care renovation
- Diaverum 9026 Makkah Al Awali renal care renovation
- Diaverum Al Hassa renal care clinic construction