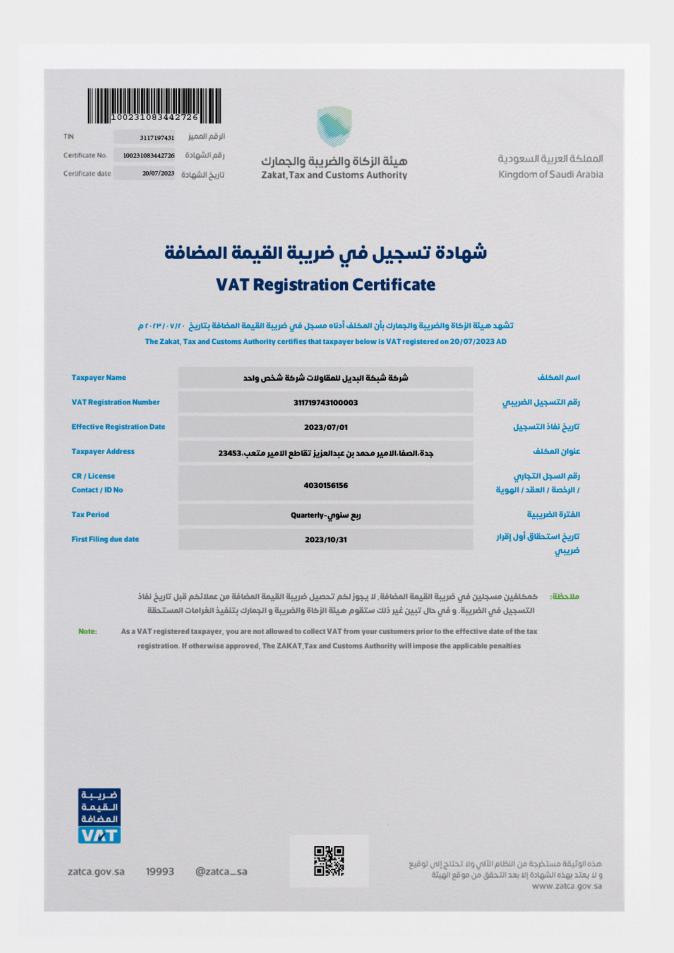

رقم الشهادة: 23356107845

صلاحية الشهادة: سنة من تاريخ

الإصدار \*

تاريخ الإصدار: 2023-09-16

الرقم الوطني: 7013198523

اسم المنشأة: شركة شبكة البديل للمقاولات

شركة شخص واحد

السجل التجاري: 4030156156

تشهد الهيئة العامة للمنشآت الصغيرة والمتوسطة "منشآت" بأن المنشأة المذكورة أعلاه تندرج من ضمن المنشآت الصغيرة والمتوسطة وفقًا للتعريف المعتمد لدى "منشآت"

يتم التحقق من الشهادة من خلال موقع منشآت

https://profile.monshaat.gov.sa/validate