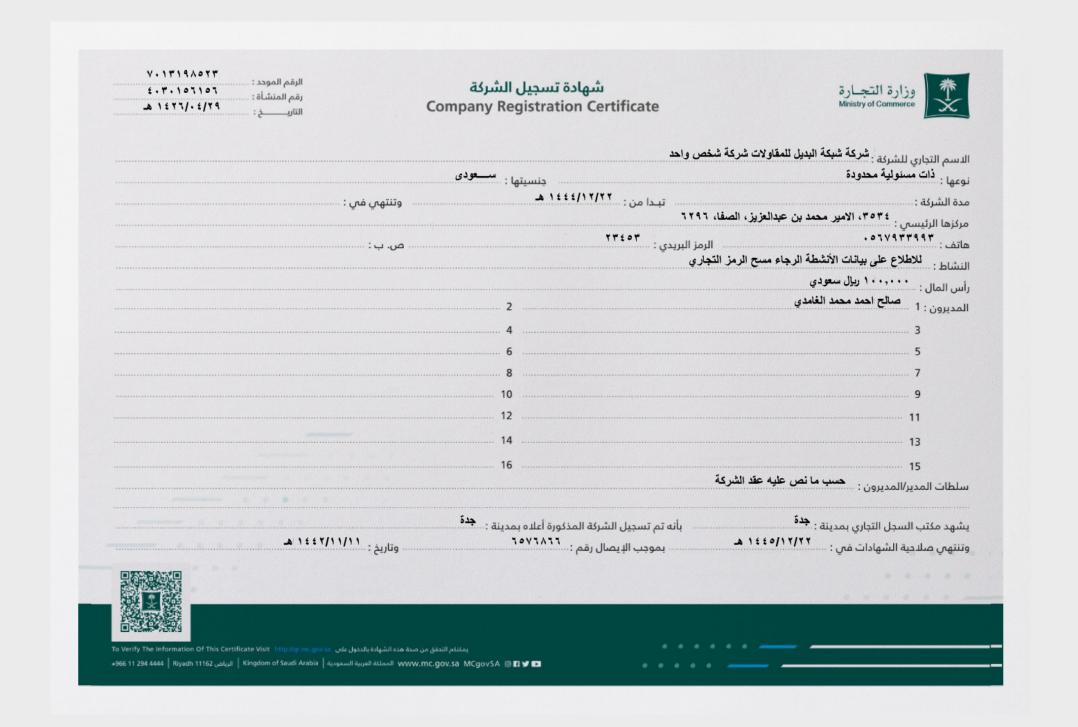

### شهادة سعودة

رقم الشهادة 833988-12929308 تاريخ الإصدار 03-09-2023 تاريخ الانتهاء 02-12-2023

> رقم المنشأة 9-2169279 اسم المنشأة شركة شبكة البديل للمقاولات شركة شخص واحد حالة الشهادة نشط

> > رقم السجل التجاري 4030156156 الرقم الوطني الموحد 7013198523