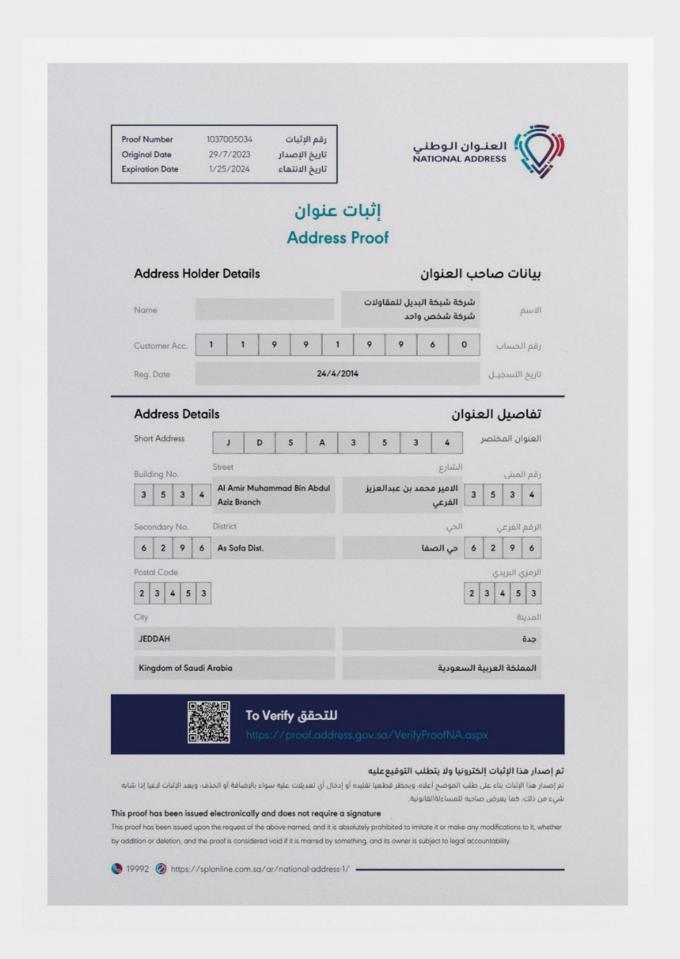

omprehensive project planning throughout all stages of the project. This positions us to deliver complex and high-quality projects on time and within budget. Leveraging our extensive planning experience, we minimize scope duplication and enhance information flow during the design and construction processes.



















### شهادة سعودة

رقم الشهادة 833988-12929308 تاريخ الإصدار 03-09-2023 تاريخ الانتهاء 02-12-2023

> رقم المنشأة 9-2169279 اسم المنشأة شركة شبكة البديل للمقاولات شركة شخص واحد حالة الشهادة نشط

> > رقم السجل التجاري 4030156156 الرقم الوطني الموحد 7013198523



تشهد وزارة الموارد البشرية والتنمية الاجتماعية بأن المنشأة المدكورة أعلاه حققت نس<mark>ب الت</mark>وطين المطلوبة منها وتم منحها هذه الشهادة حسب طلبها

الشهادة معتمدة من صاحب الصلاحية ولا تحتاج إلى توقيع أو ختم











رقم الشهادة: 23356107845

صلاحية الشهادة: سنة من تاريخ

الإصدار \*

تاريخ الإصدار: 2023-09-16

الرقم الوطني: 7013198523

اسم المنشأة: شركة شبكة البديل للمقاولات

شركة شخص واحد

السجل التجاري: 4030156156



تشهد الهيئة العامة للمنشآت الصغيرة والمتوسطة "منشآت" بأن المنشأة المذكورة أعلاه تندرج من ضمن المنشآت الصغيرة والمتوسطة وفقًا للتعريف المعتمد لدى "منشآت"

يتم التحقق من الشهادة من خلال موقع منشآت

https://profile.monshaat.gov.sa/validate

تعد هذه الشهادة من الوثائق الحكومية الرسمية، ولا يجوز تداولها أو استعمالها إلا في حدود الأغراض التي أصدرت لأجلها، ويحظر قطعياً تقليدها أو إدخال أي تعديلات عليها سواء بالإضافة أو الحذف أو التغيير في بياناتها أو غير ذلك من أنواع التعديل، وتعد هذه الشهادة لاغية إذا شابها شيء من ذلك، كما تعرض من ارتكب ايً مما سبق إلى الملاحقة النظامية أمام الجهات الم