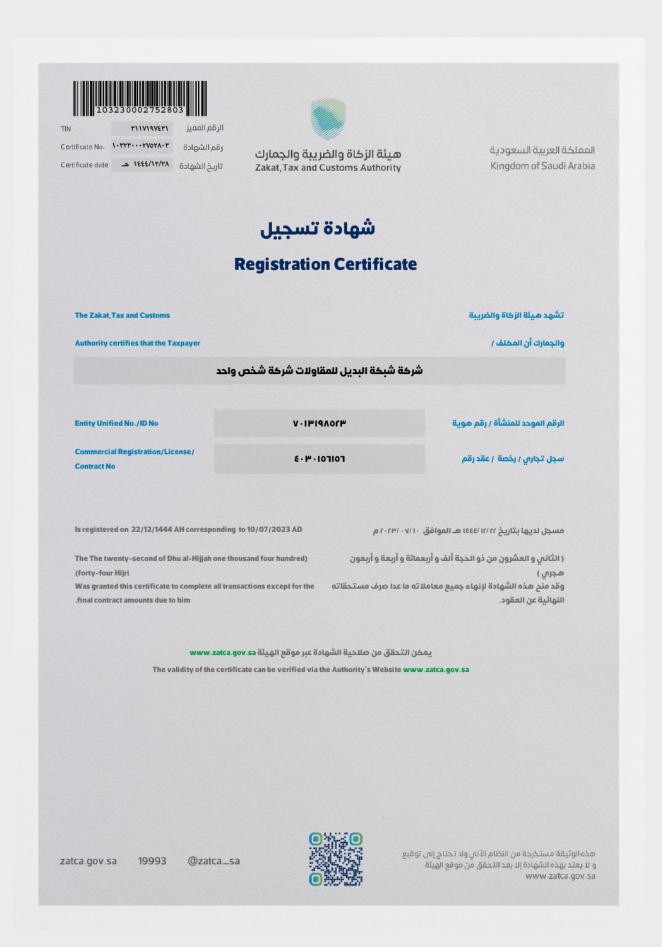

### شهادة سعودة

رقم الشهادة 833988-12929308 تاريخ الإصدار 03-09-2023 تاريخ الانتهاء 02-12-2023

> رقم المنشأة 9-2169279 اسم المنشأة شركة شبكة البديل للمقاولات شركة شخص واحد حالة الشهادة نشط

> > رقم السجل التجاري 4030156156 الرقم الوطني الموحد 7013198523