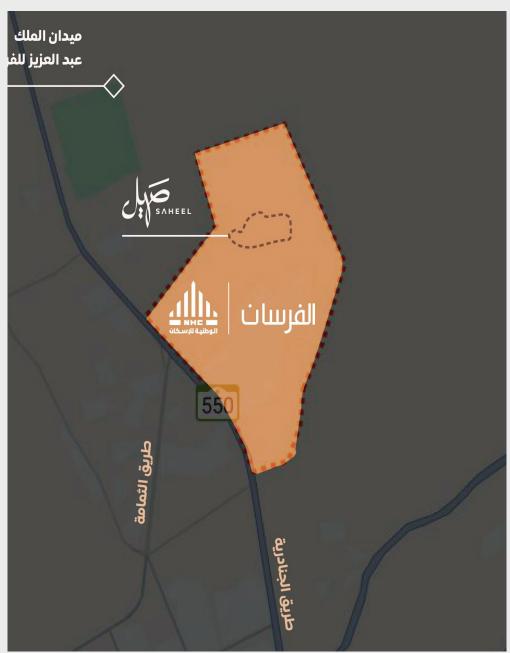

# SAHEEL ALFURSA

**Projects & Case Studies** 

15

Ongoing Structural & Electromechanical works for Saheel Al Fursan project - Riyadh. The project consists of 613 Villas