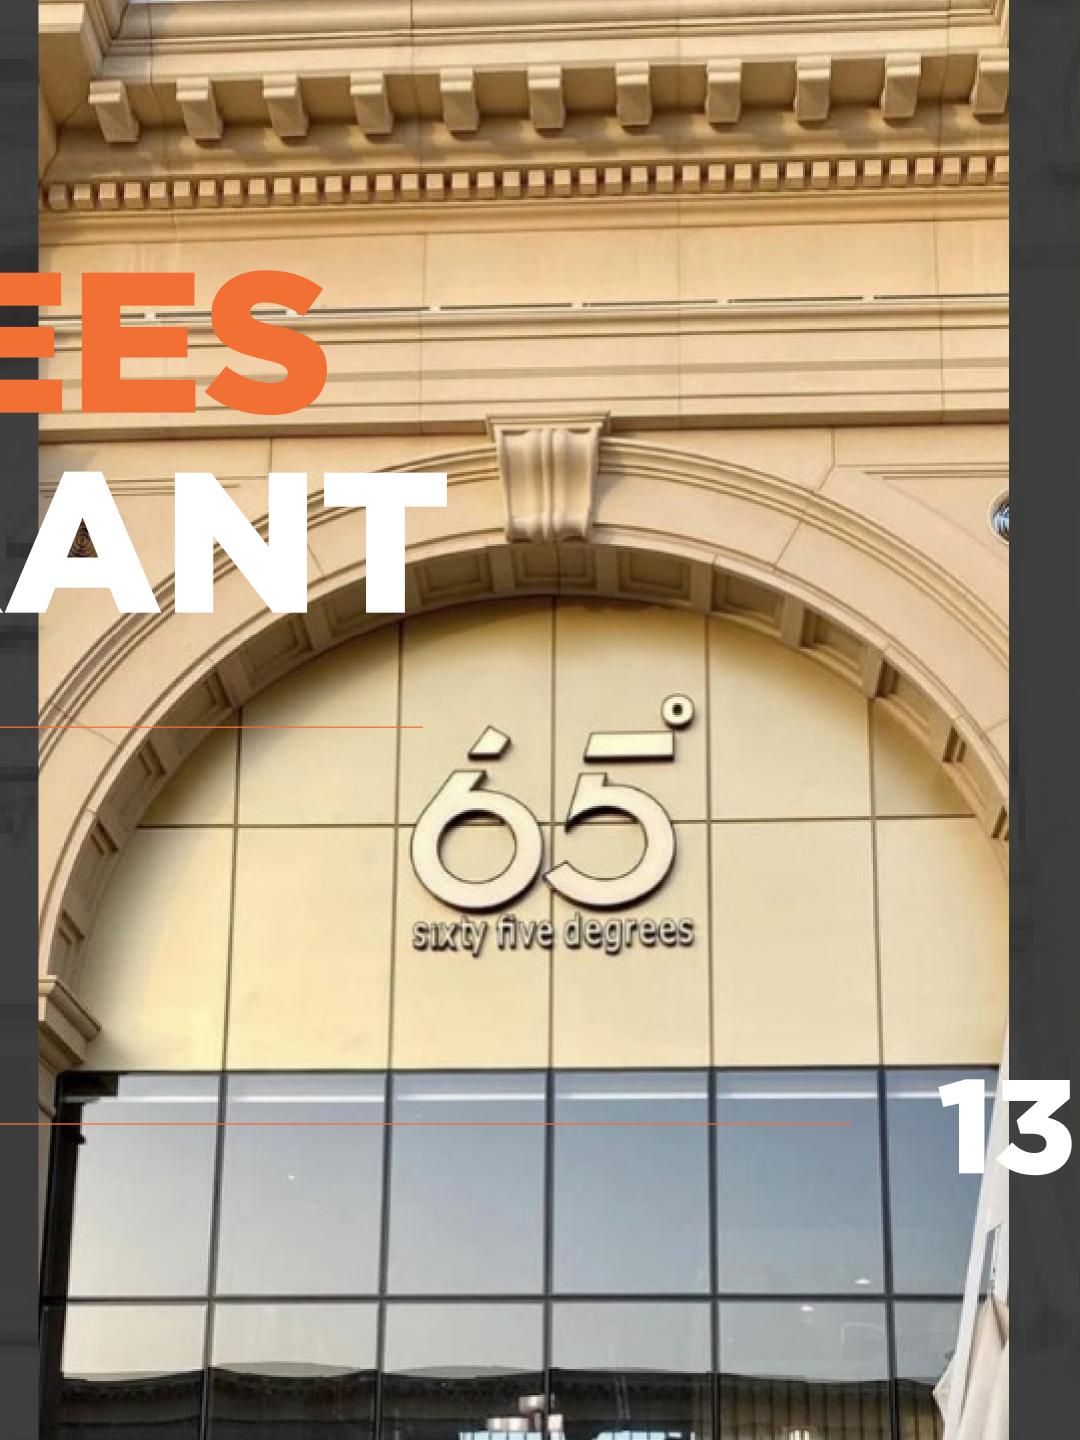

## 65 DEGREE RESTAURA

**Projects & Case Studies** 

65 C Restaurant - Jeddah Park .