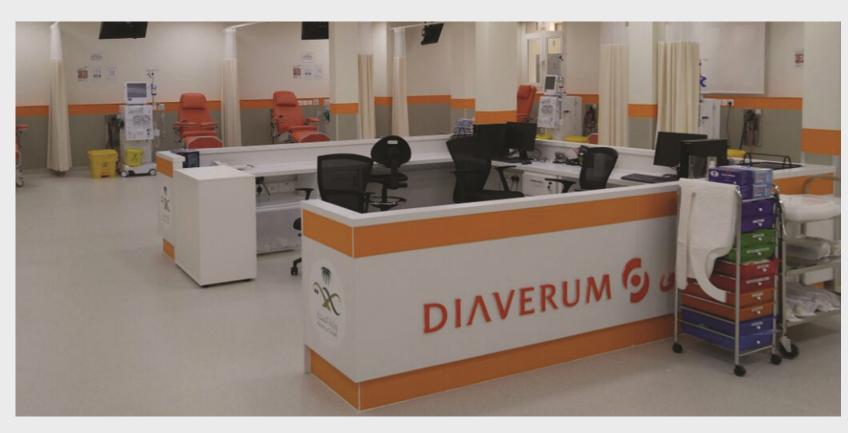

#### DIAVERUM HEADQUARTERS

We provide design and construction services for the renovation of projects, focusing on internal and external improvements.

We excel at executing renovations while ensuring minimal operations.

- Hafer-Albaten dialysis center (MOH- Renovation) (DIAVERUM)
- Al-Quaz dialysis center (full renovation and upgrade- MOH clinic, 30 bed)
- AI-Rass, Oneezah and Najran (New External Elevators)
- Diaverum Head Quarter Office (full Construction)
- Buridah dialysis center (extensions and renovation)
- Baishah dialysis center (full Construction with extensions- MOH clinic, 40 bed)
- Ahad Al-masahara dialysis center (full Construction MOH clinic, 30 bed)
- Arar dialysis center (MOH clinic, 40 bed)