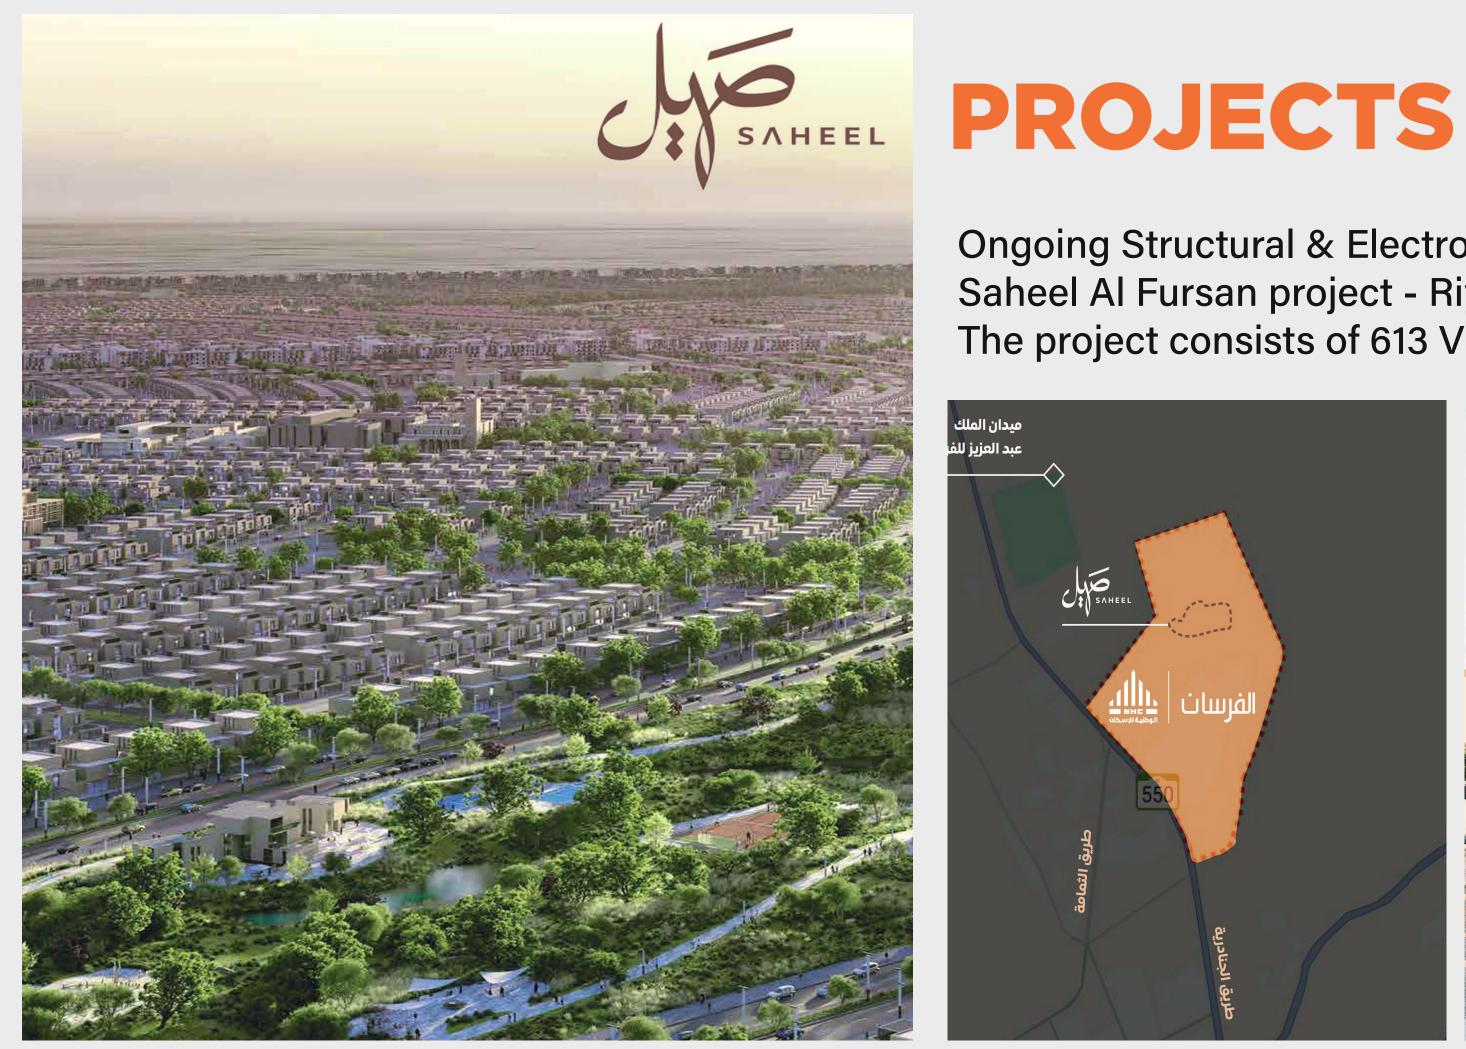

# SAHEEL ALFURSA

**Projects & Case Studies** 

15

Ongoing Structural & Electromechanical works for Saheel Al Fursan project - Riyadh. The project consists of 613 Villas