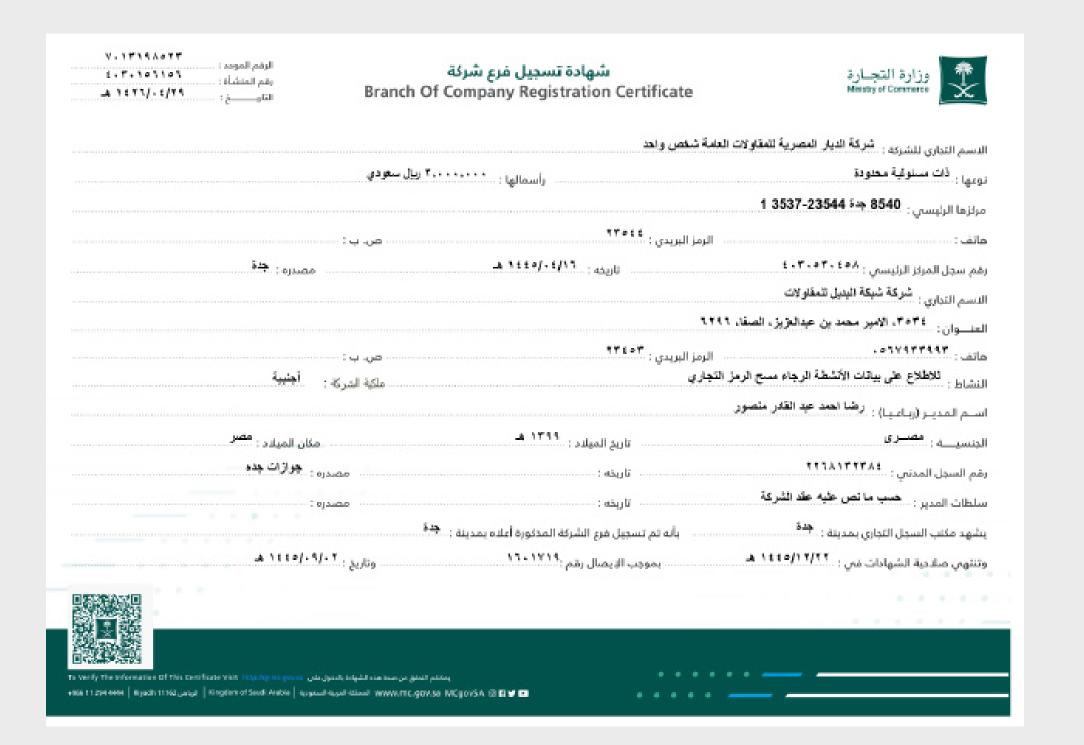

رقم الشهادة: 23356107845

صلاحية الشهادة: سنة من تاريخ

الإصدار \*

تاريخ الإصدار: 2023-09-16

الرقم الوطني: 7013198523

اسم المنشأة: شركة شبكة البديل للمقاولات

شركة شخص واحد

السجل التجاري: 4030156156

تشهد الهيئة العامة للمنشآت الصغيرة والمتوسطة "منشآت" بأن المنشأة المذكورة أعلاه تندرج من ضمن المنشآت الصغيرة والمتوسطة وفقًا للتعريف المعتمد لدى "منشآت"

يتم التحقق من الشهادة من خلال موقع منشآت

https://profile.monshaat.gov.sa/validate

تعد هذه الشهادة من الوثائق الحكومية الرسمية، ولا يجوز تداولها أو استعمالها إلا في حدود الأغراض التي أصدرت لأجلها، ويحظر قطعياً تقليدها أو إدخال أي تعديلات عليها سواء بالإضافة أو الحذف أو التغيير في بياناتها أو غير ذلك من أنواع التعديل، وتعد هذه الشهادة لاغية إذا شابها شيء من ذلك، كما تعرض من ارتكب ايً مما سبق إلى الملاحقة النظامية أمام الجهات المختصة دون الإخلال بما تنص عليه الأنظمة ذات العلاقة.

\* يجب التحقق من خلال رابط موقع منشآت عن صلاحية الشهادة حيث أنه يتم التحديث بشكل دوري