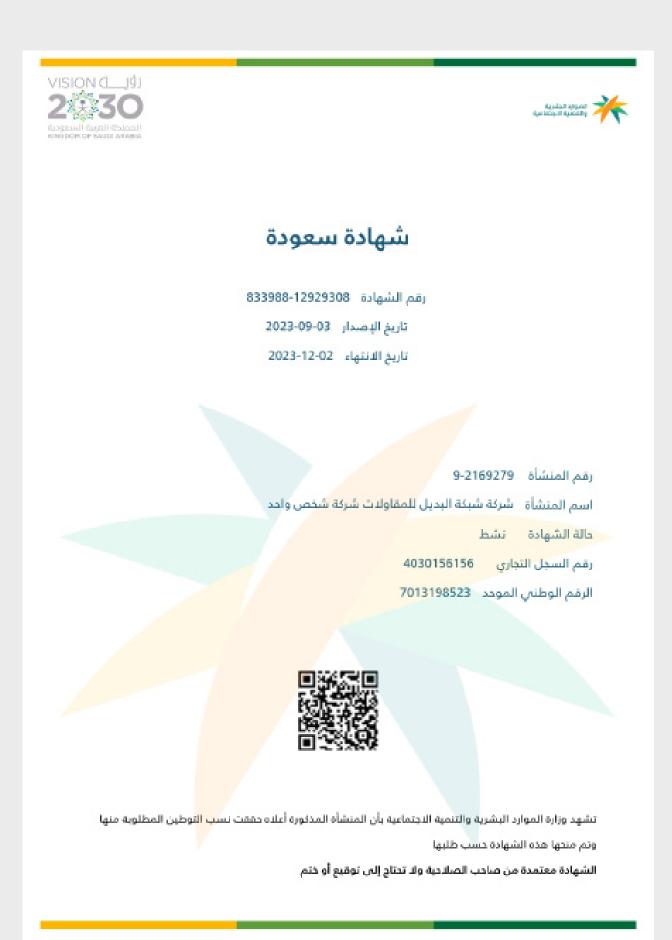

رقم الشهادة: 23356107845

صلاحية الشهادة: سنة من تاريخ

الإصدار \*

تاريخ الإصدار: 2023-09-16

الرقم الوطني: 7013198523

اسم المنشأة: شركة شبكة البديل للمقاولات

شركة شخص واحد

السجل التجاري: 4030156156

تشهد الهيئة العامة للمنشآت الصغيرة والمتوسطة "منشآت" بأن المنشأة المذكورة أعلاه تندرج من ضمن المنشآت الصغيرة والمتوسطة وفقًا للتعريف المعتمد لدى "منشآت"

يتم التحقق من الشهادة من خلال موقع منشآت

https://profile.monshaat.gov.sa/validate

تعد هذه الشهادة من الوثائق الحكومية الرسمية، ولا يجوز تداولها أو استعمالها إلا في حدود الأغراض التي أصدرت لأجلها، ويحظر قطعياً تقليدها أو إدخال أي تعديلات عليها سواء بالإضافة أو الحذف أو التغيير في بياناتها أو غير ذلك من أنواع التعديل، وتعد هذه الشهادة لاغية إذا شابها شيء من ذلك، كما تعرض من ارتكب ايً مما سبق إلى الملاحقة النظامية أمام الجهات المختصة دون الإخلال بما تنص عليه الأنظمة ذات العلاقة.

\* يجب التحقق من خلال رابط موقع منشآت عن صلاحية الشهادة حيث أنه يتم التحديث بشكل دوري