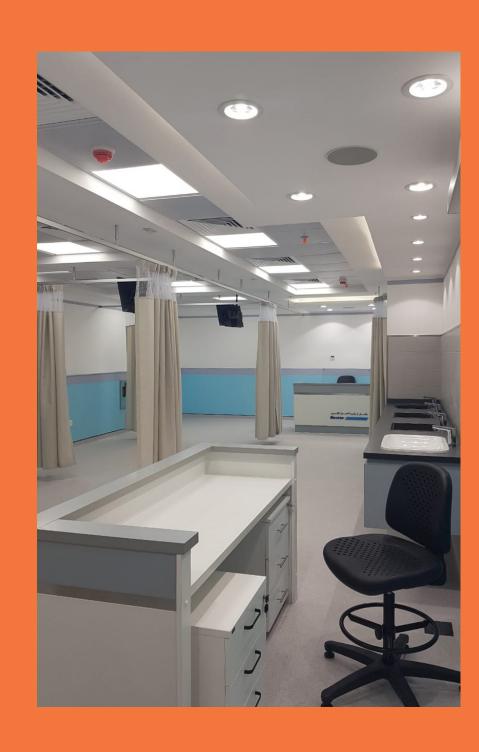

#### DIAVERUM HEADQUARTERS

We provide design and construction services for the renovation of projects, focusing on internal and external improvements.

We excel at executing renovations while ensuring minimal operations.

- Hafer-Albaten dialysis center (MOH- Renovation) (DIAVERUM)
- Al-Quaz dialysis center (full renovation and upgrade- MOH clinic, 30 bed)
- AI-Rass, Oneezah and Najran (New External Elevators)
- Diaverum Head Quarter Office (full Construction)
- Buridah dialysis center (extensions and renovation)
- Baishah dialysis center (full Construction with extensions- MOH clinic, 40 bed)
- Ahad Al-masahara dialysis center (full Construction MOH clinic, 30 bed)
- Arar dialysis center (MOH clinic, 40 bed)

- Hafer-Albaten dialysis center (MOH- Renovation) (DIAVERUM)
- 20 clinic Facades upgrade and internal developmen
   (Jeddah, Madinah, Makkah, Riyadh, Dammam, Al-hass, Al-omran, wadi Al-dwasser; Jizan)
- Taif dialysis center (full renovation and upgrade- MOH clinic, 46 bed)
- Najran dialysis center (full renovation and upgrade- MOH clinic, 40 bed)
- Baish dialysis center (full renovation and upgrade- MOH clinic, 30 bed)
- Al-Qurayyat dialysis center (MOH clinic, 30 bed)
- Riyadh center Extension Pergola.
- AI-Nammas dialysis center (MOH clinic, 20 bed)
- Abha dialysis center (full Construction with extensions- MOH clinic, 40 bed) (Karimat King Abdulaziz)
- Abu-Arish dialysis center (full Construction MOH clinic, 30 bed)
- Kamis Mushait dialysis center (AI-Jaffali center MOH clinic, 40 bed)
- Sakaka dialysis center (MOH clinic, 40 bed)
- Hail dialysis center (MOH clinic, 40 bed)
- 12 Clinic Partial Construction For (Laundries, Medical Waste, Toilets upgrade)
- Diaverum 9010 Makkah Al Sharayea renovation
- Diaverum 9012 Jeddah renal care renovation
- Diaverum 9026 Makkah Al Awali renal care renovation
- Diaverum Al Hassa renal care clinic construction