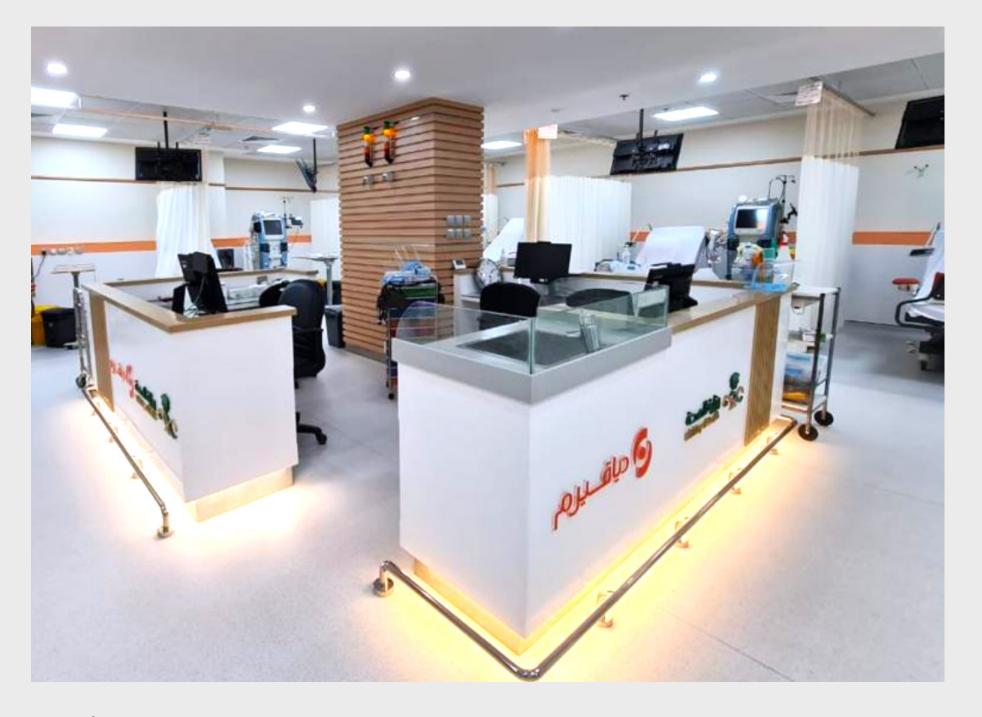

#### DIAVERUM HEADQUARTERS

We provide design and construction services for the renovation of projects, focusing on internal and external improvements.

We excel at executing renovations while ensuring minimal operations.

- Hafer-Albaten dialysis center (MOH- Renovation) (DIAVERUM)
- Al-Quaz dialysis center (full renovation and upgrade- MOH clinic, 30 bed)
- AI-Rass, Oneezah and Najran (New External Elevators)
- Diaverum Head Quarter Office (full Construction)
- Buridah dialysis center (extensions and renovation)
- Baishah dialysis center (full Construction with extensions- MOH clinic, 40 bed)
- Ahad Al-masahara dialysis center (full Construction MOH clinic, 30 bed)
- Arar dialysis center (MOH clinic, 40 bed)

- Hafer-Albaten dialysis center (MOH- Renovation) (DIAVERUM)
- 20 clinic Facades upgrade and internal developmen
   (Jeddah, Madinah, Makkah, Riyadh, Dammam, Al-hass, Al-omran, wadi Al-dwasser; Jizan)
- Taif dialysis center (full renovation and upgrade- MOH clinic, 46 bed)
- Najran dialysis center (full renovation and upgrade- MOH clinic, 40 bed)
- Baish dialysis center (full renovation and upgrade- MOH clinic, 30 bed)
- Al-Qurayyat dialysis center (MOH clinic, 30 bed)
- Riyadh center Extension Pergola.
- AI-Nammas dialysis center (MOH clinic, 20 bed)
- Abha dialysis center (full Construction with extensions- MOH clinic, 40 bed) (Karimat King Abdulaziz)
- Abu-Arish dialysis center (full Construction MOH clinic, 30 bed)
- Kamis Mushait dialysis center (AI-Jaffali center MOH clinic, 40 bed)
- Sakaka dialysis center (MOH clinic, 40 bed)
- Hail dialysis center (MOH clinic, 40 bed)
- 12 Clinic Partial Construction For (Laundries, Medical Waste, Toilets upgrade)
- Diaverum 9010 Makkah Al Sharayea renovation
- Diaverum 9012 Jeddah renal care renovation
- Diaverum 9026 Makkah Al Awali renal care renovation
- Diaverum Al Hassa renal care clinic construction