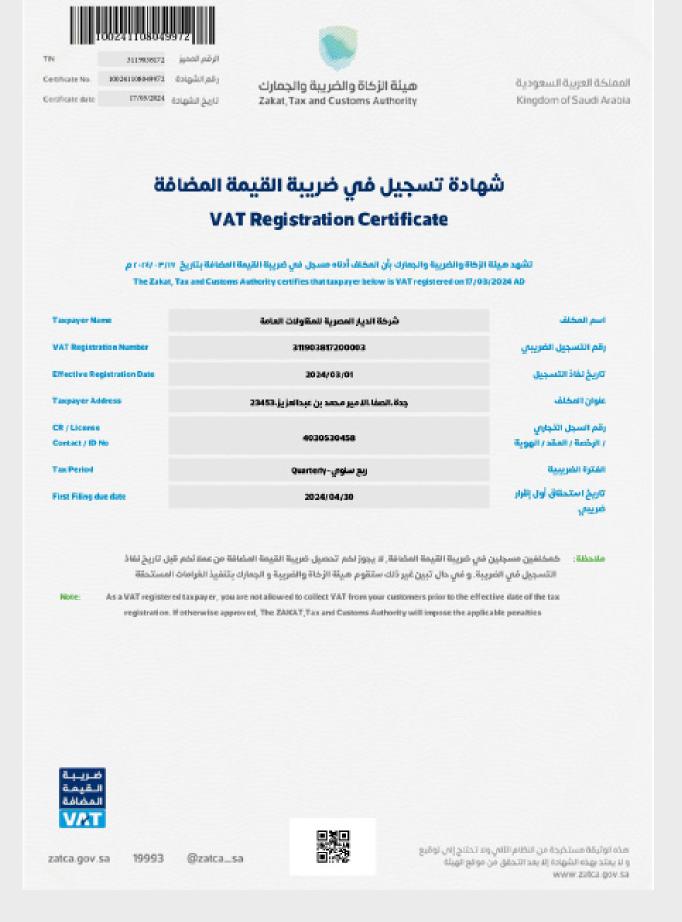

رقم الشهادة: 23356107845

صلاحية الشهادة: سنة من تاريخ

الإصدار \*

تاريخ الإصدار: 2023-09-16

اسم المنشأة: شركة شبكة البديل للمقاولات

شركة شخص واحد

الرقم الوطني: 7013198523

السجل التجاري: 4030156156

تشهد الهيئة العامة للمنشآت الصغيرة والمتوسطة "منشآت" بأن المنشأة المذكورة أعلاه تندرج من ضمن المنشآت الصغيرة والمتوسطة وفقًا للتعريف المعتمد لدى "منشآت"

يتم التحقق من الشهادة من خلال موقع منشآت

https://profile.monshaat.gov.sa/validate

تعد هذه الشهادة من الوثائق الحكومية الرسمية، ولا يجوز تداولها أو استعمالها إلا في حدود الأغراض التي أصدرت لأجلها، ويحظر قطعياً تقليدها أو إدخال أي تعديلات عليها سواء بالإضافة أو الحذف أو التغيير في بياناتها أو غير ذلك من أنواع التعديل، وتعد هذه الشهادة لاغية إذا شابها شيء من ذلك، كما تعرض من ارتكب ايً مما سبق إلى الملاحقة النظامية أمام الجهات المختصة دون الإخلال بما تنص عليه الأنظمة ذات العلاقة.

\* يجب التحقق من خلال رابط موقع منشآت عن صلاحية الشهادة حيث أنه يتم التحديث بشكل دوري