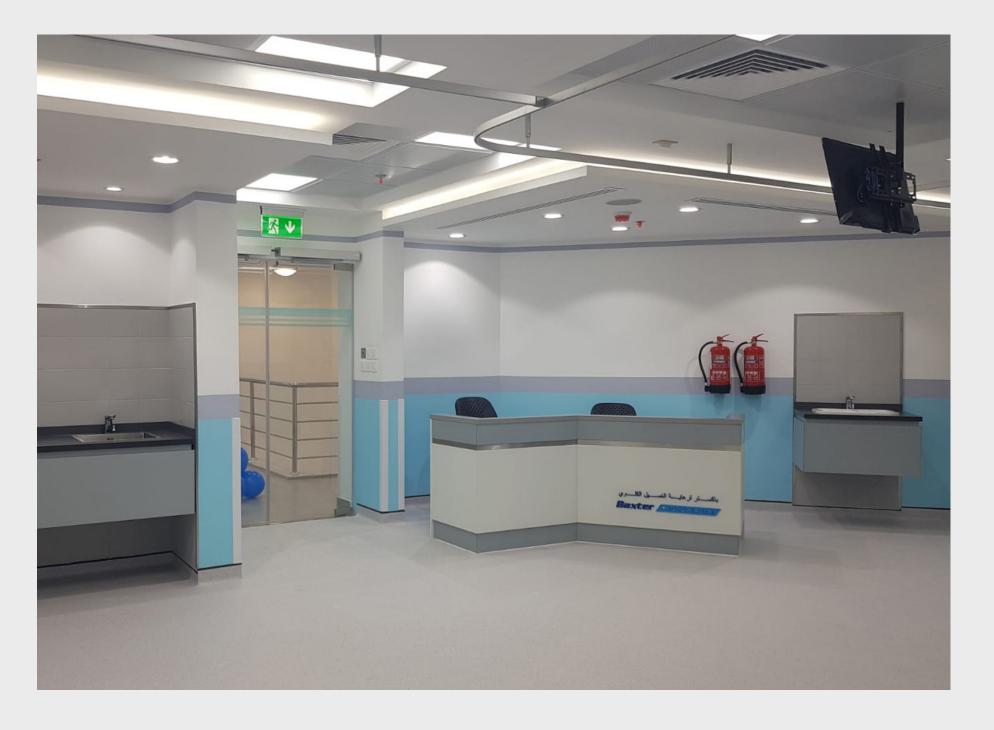

#### MAGRABI ODSC

Magrabi One Day Surgery Center (ODSC) in Al-Hassa IS under construction, This collaboration marks the third partnership between Magrabi Hospitals and Al-Badeelnet Contracting Company.

- Magrabi One Day Surgery Center - Al Hassa.

- Magrabi One Day Surgery Center Makkah .
- Magrabi Eye & ENT Center Madinah .