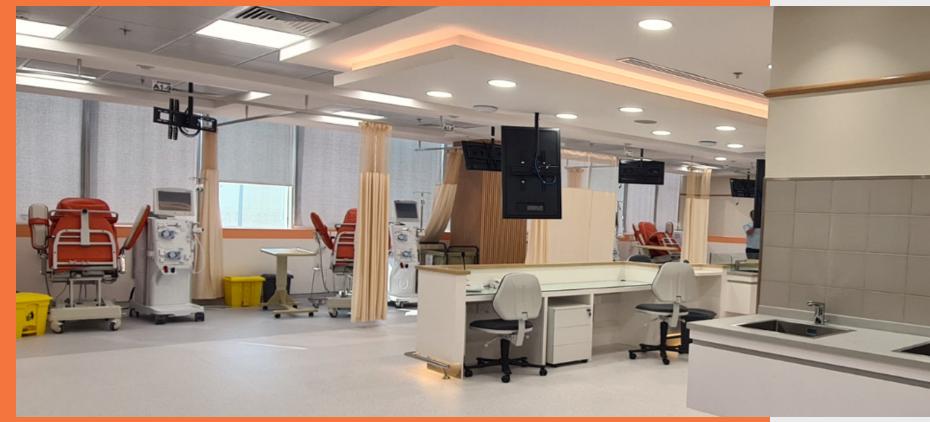

#### DIAVERUM HEADQUARTERS

We provide design and construction services for the projects, focusing on internal and external improvements.

We excel at executing renovations while ensuring minimal operations.

- Hafer-Albaten dialysis center (DIAVERUM)
- Al-Quaz dialysis center (MOH clinic, 30 bed)
- AI-Rass, Oneezah and Najran (New External Elevators)
- Diaverum Head Quarter Office (full Construction)
- Buridah dialysis center
- Baishah dialysis center (full Construction with extensions- MOH clinic, 40 bed)
- Ahad Al-masahara dialysis center (full Construction MOH clinic, 30 bed)
- Arar dialysis center (MOH clinic, 40 bed)

- Hafer-Albaten dialysis center (DIAVERUM)
- 20 clinic Facades upgrade and internal developmen
  (Jeddah, Madinah, Makkah, Riyadh, Dammam, Al-hass, Al-omran, wadi Al-dwasser; Jizan)
- Taif dialysis center (MOH clinic, 46 bed)
- Najran dialysis center (MOH clinic, 40 bed)
- Baish dialysis center (MOH clinic, 30 bed)
- Al-Qurayyat dialysis center (MOH clinic, 30 bed)
- Riyadh center Extension Pergola.
- AI-Nammas dialysis center (MOH clinic, 20 bed)
- Abha dialysis center (full Construction with extensions- MOH clinic, 40 bed) (Karimat King Abdulaziz)
- Abu-Arish dialysis center (full Construction MOH clinic, 30 bed)
- Kamis Mushait dialysis center (AI-Jaffali center MOH clinic, 40 bed)
- Sakaka dialysis center (MOH clinic, 40 bed)
- Hail dialysis center (MOH clinic, 40 bed)
- 12 Clinic Partial Construction For (Laundries, Medical Waste, Toilets upgrade)
- Diaverum 9010 Makkah Al Sharayea
- Diaverum 9012 Jeddah renal care
- Diaverum 9026 Makkah Al Awali renal care
- Diaverum Al Hassa renal care clinic construction