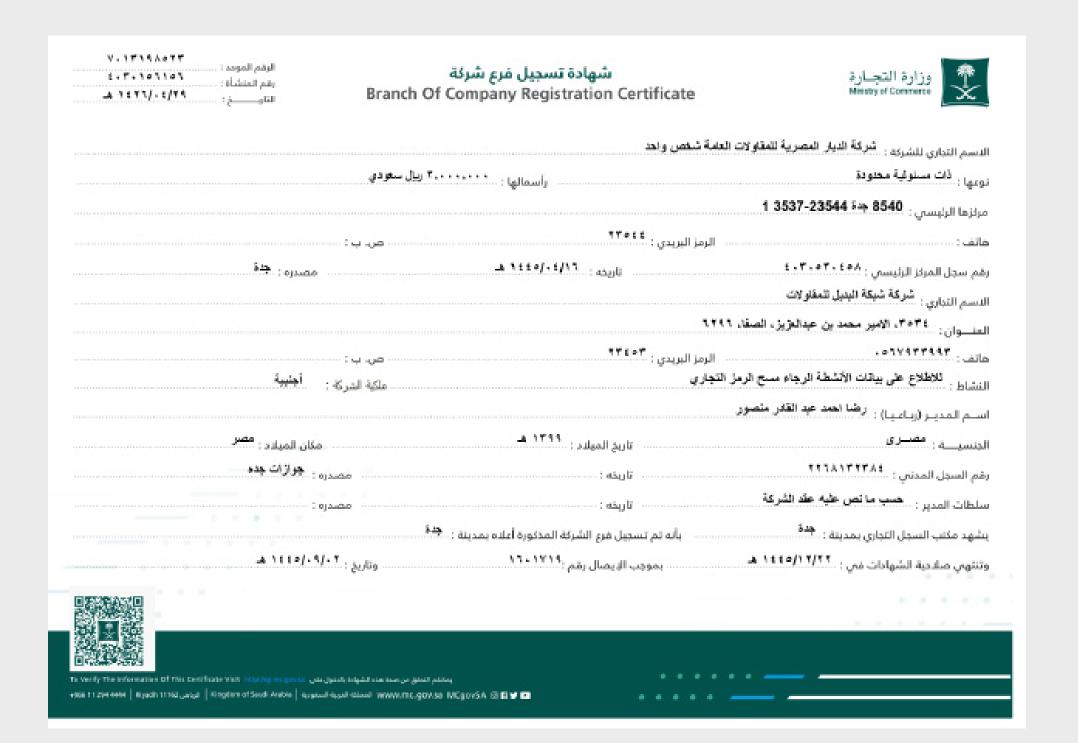

رقم الشهادة: 23356107845

صلاحية الشهادة: سنة من تاريخ

الإصدار \*

تاريخ الإصدار: 2023-09-16

اسم المنشأة: شركة شبكة البديل للمقاولات

شركة شخص واحد

الرقم الوطني: 7013198523

السجل التجاري: 4030156156

تشهد الهيئة العامة للمنشآت الصغيرة والمتوسطة "منشآت" بأن المنشأة المذكورة أعلاه تندرج من ضمن المنشآت الصغيرة والمتوسطة وفقًا للتعريف المعتمد لدى "منشآت"

يتم التحقق من الشهادة من خلال موقع منشآت

https://profile.monshaat.gov.sa/validate

تعد هذه الشهادة من الوثائق الحكومية الرسمية، ولا يجوز تداولها أو استعمالها إلا في حدود الأغراض التي أصدرت لأجلها، ويحظر قطعياً تقليدها أو إدخال أي تعديلات عليها سواء بالإضافة أو الحذف أو التغيير في بياناتها أو غير ذلك من أنواع التعديل، وتعد هذه الشهادة لاغية إذا شابها شيء من ذلك، كما تعرض من ارتكب ايً مما سبق إلى الملاحقة النظامية أمام الجهات المختصة دون الإخلال بما تنص عليه الأنظمة ذات العلاقة.

\* يجب التحقق من خلال رابط موقع منشآت عن صلاحية الشهادة حيث أنه يتم التحديث بشكل دوري