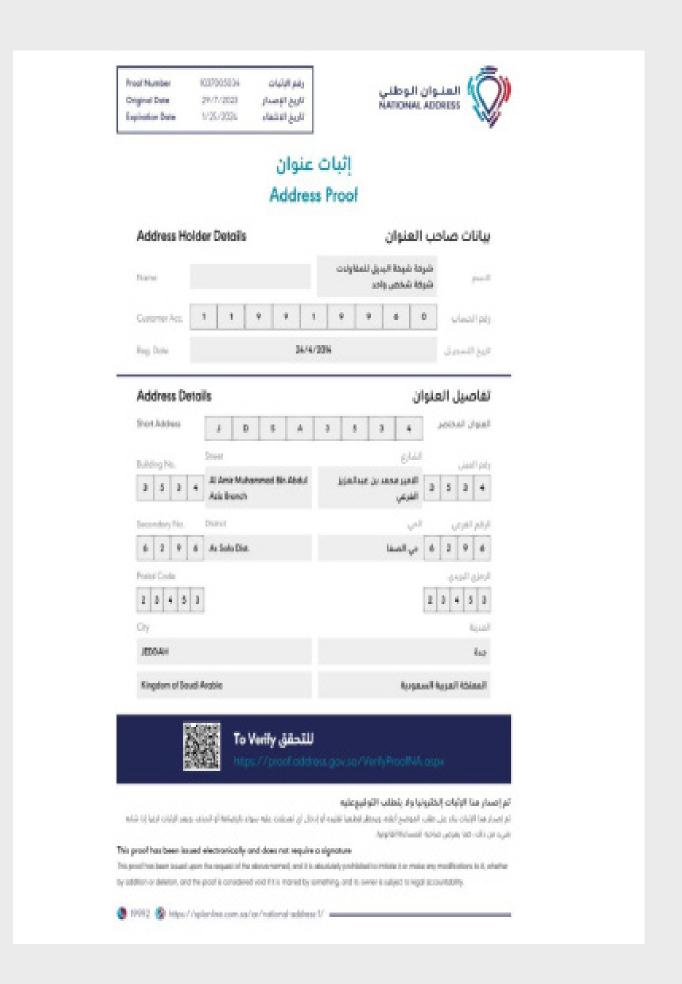

رقم الشهادة: 23356107845

صلاحية الشهادة: سنة من تاريخ

الإصدار \*

تاريخ الإصدار: 2023-09-16

اسم المنشأة: شركة شبكة البديل للمقاولات

شركة شخص واحد

الرقم الوطني: 7013198523

السجل التجاري: 4030156156

تشهد الهيئة العامة للمنشآت الصغيرة والمتوسطة "منشآت" بأن المنشأة المذكورة أعلاه تندرج من ضمن المنشآت الصغيرة والمتوسطة وفقًا للتعريف المعتمد لدى "منشآت"

يتم التحقق من الشهادة من خلال موقع منشآت

https://profile.monshaat.gov.sa/validate

تعد هذه الشهادة من الوثائق الحكومية الرسمية، ولا يجوز تداولها أو استعمالها إلا في حدود الأغراض التي أصدرت لأجلها، ويحظر قطعياً تقليدها أو إدخال أي تعديلات عليها سواء بالإضافة أو الحذف أو التغيير في بياناتها أو غير ذلك من أنواع التعديل، وتعد هذه الشهادة لاغية إذا شابها شيء من ذلك، كما تعرض من ارتكب ايً مما سبق إلى الملاحقة النظامية أمام الجهات المختصة دون الإخلال بما تنص عليه الأنظمة ذات العلاقة.

\* يجب التحقق من خلال رابط موقع منشآت عن صلاحية الشهادة حيث أنه يتم التحديث بشكل دوري