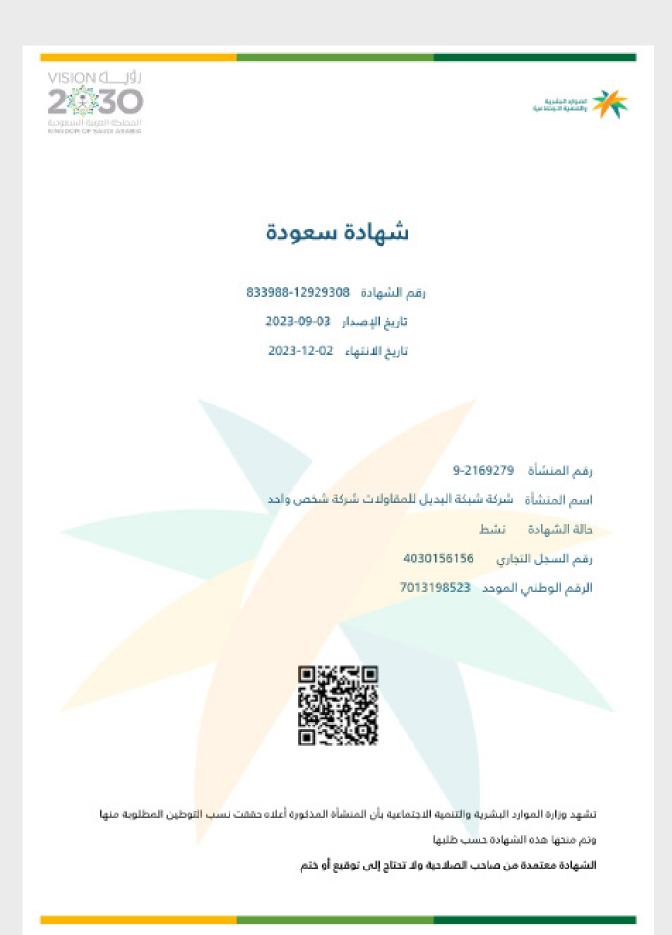

رقم الشهادة: 23356107845

صلاحية الشهادة: سنة من تاريخ

الإصدار \*

تاريخ الإصدار: 2023-09-16

اسم المنشأة: شركة شبكة البديل للمقاولات

شركة شخص واحد

الرقم الوطني: 7013198523

السجل التجاري: 4030156156

تشهد الهيئة العامة للمنشآت الصغيرة والمتوسطة "منشآت" بأن المنشأة المذكورة أعلاه تندرج من ضمن المنشآت الصغيرة والمتوسطة وفقًا للتعريف المعتمد لدى "منشآت"

يتم التحقق من الشهادة من خلال موقع منشآت

https://profile.monshaat.gov.sa/validate

تعد هذه الشهادة من الوثائق الحكومية الرسمية، ولا يجوز تداولها أو استعمالها إلا في حدود الأغراض التي أصدرت لأجلها، ويحظر قطعياً تقليدها أو إدخال أي تعديلات عليها سواء بالإضافة أو الحذف أو التغيير في بياناتها أو غير ذلك من أنواع التعديل، وتعد هذه الشهادة لاغية إذا شابها شيء من ذلك، كما تعرض من ارتكب ايً مما سبق إلى الملاحقة النظامية أمام الجهات المختصة دون الإخلال بما تنص عليه الأنظمة ذات العلاقة.

\* يجب التحقق من خلال رابط موقع منشآت عن صلاحية الشهادة حيث أنه يتم التحديث بشكل دوري