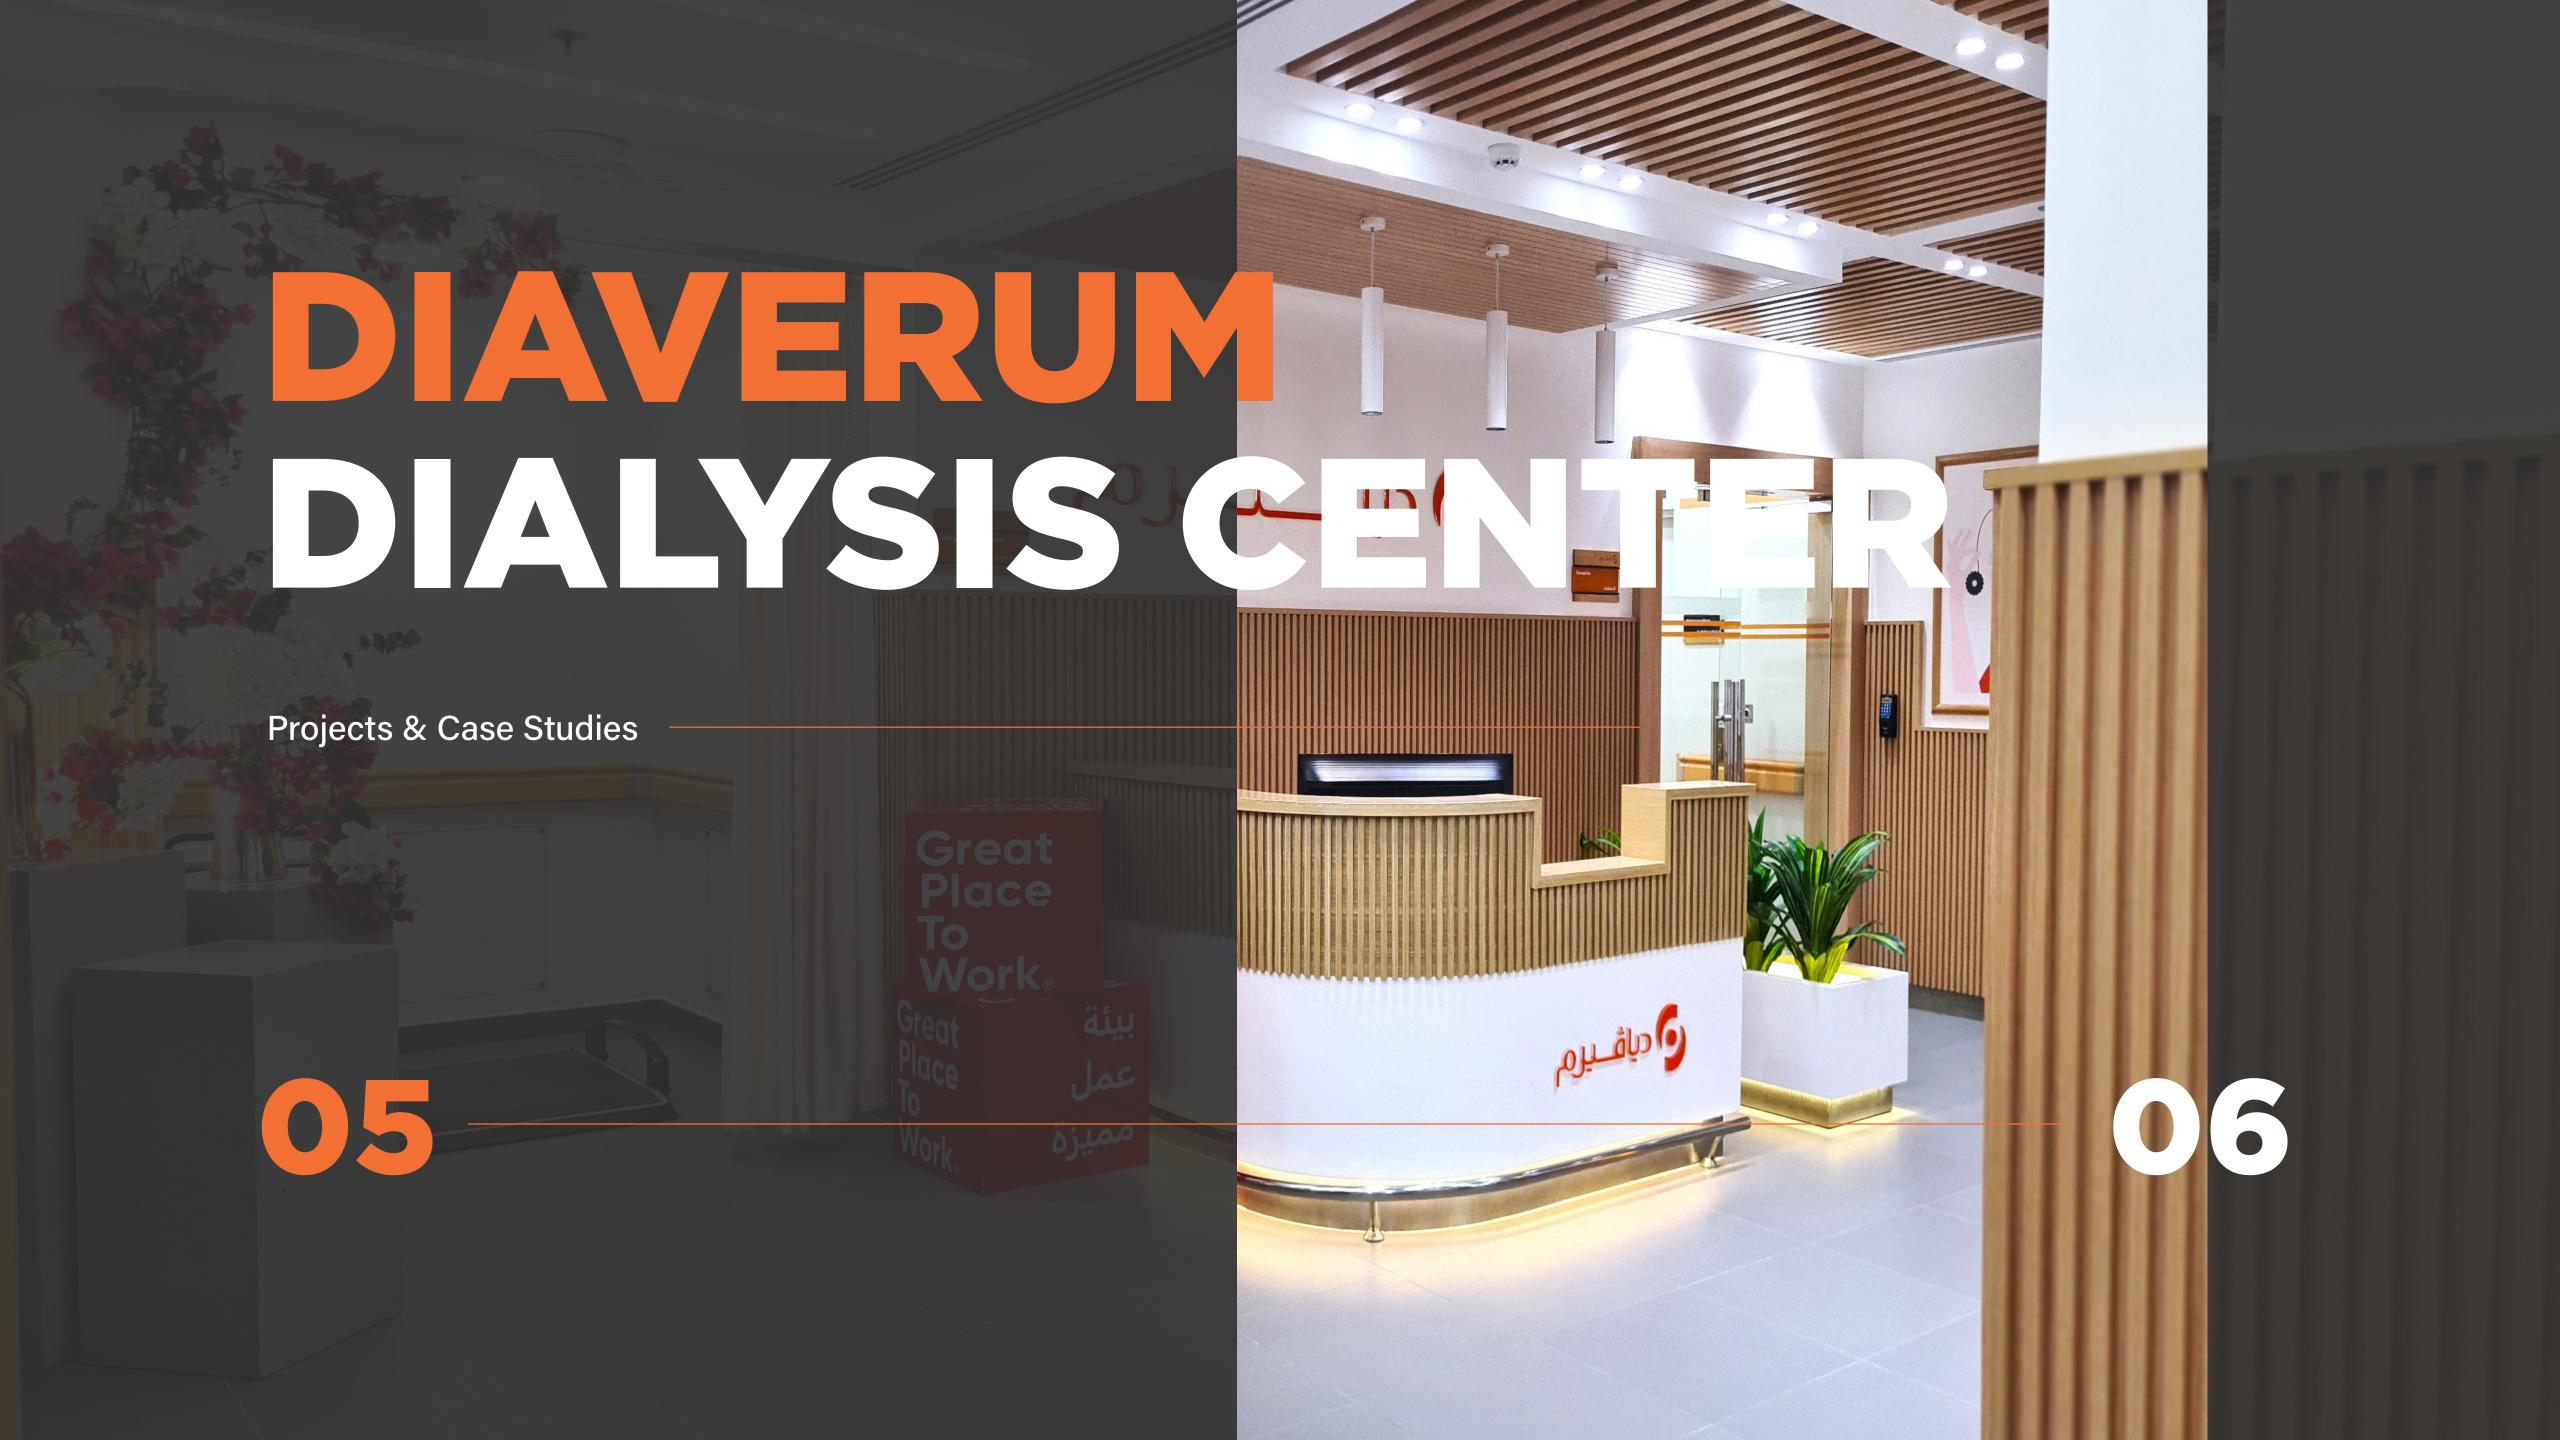

#### DIAVERUM HEADQUARTERS

We provide design and construction services for the projects, focusing on internal and external improvements.

We excel at executing renovations while ensuring minimal operations.

- Hafer-Albaten dialysis center (DIAVERUM)
- Al-Quaz dialysis center (MOH clinic, 30 bed)
- AI-Rass, Oneezah and Najran (New External Elevators)
- Diaverum Head Quarter Office (full Construction)
- Buridah dialysis center
- Baishah dialysis center (full Construction with extensions- MOH clinic, 40 bed)
- Ahad Al-masahara dialysis center (full Construction MOH clinic, 30 bed)
- Arar dialysis center (MOH clinic, 40 bed)

- Hafer-Albaten dialysis center (DIAVERUM)
- 20 clinic Facades upgrade and internal developmen
  (Jeddah, Madinah, Makkah, Riyadh, Dammam, Al-hass, Al-omran, wadi Al-dwasser; Jizan)
- Taif dialysis center (MOH clinic, 46 bed)
- Najran dialysis center (MOH clinic, 40 bed)
- Baish dialysis center (MOH clinic, 30 bed)
- Al-Qurayyat dialysis center (MOH clinic, 30 bed)
- Riyadh center Extension Pergola.
- AI-Nammas dialysis center (MOH clinic, 20 bed)
- Abha dialysis center (full Construction with extensions- MOH clinic, 40 bed) (Karimat King Abdulaziz)
- Abu-Arish dialysis center (full Construction MOH clinic, 30 bed)
- Kamis Mushait dialysis center (AI-Jaffali center MOH clinic, 40 bed)
- Sakaka dialysis center (MOH clinic, 40 bed)
- Hail dialysis center (MOH clinic, 40 bed)
- 12 Clinic Partial Construction For (Laundries, Medical Waste, Toilets upgrade)
- Diaverum 9010 Makkah Al Sharayea
- Diaverum 9012 Jeddah renal care
- Diaverum 9026 Makkah Al Awali renal care
- Diaverum Al Hassa renal care clinic construction