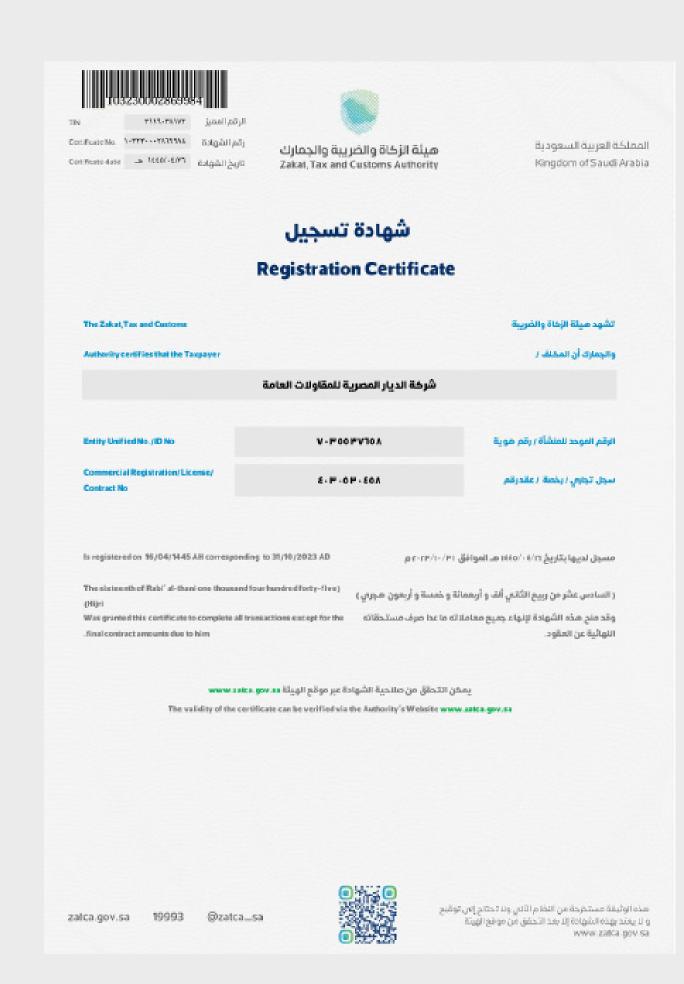

رقم الشهادة: 23356107845

صلاحية الشهادة: سنة من تاريخ

الإصدار \*

تاريخ الإصدار: 2023-09-16

اسم المنشأة: شركة شبكة البديل للمقاولات

شركة شخص واحد

السجل التجاري: 4030156156

الرقم الوطني: 7013198523