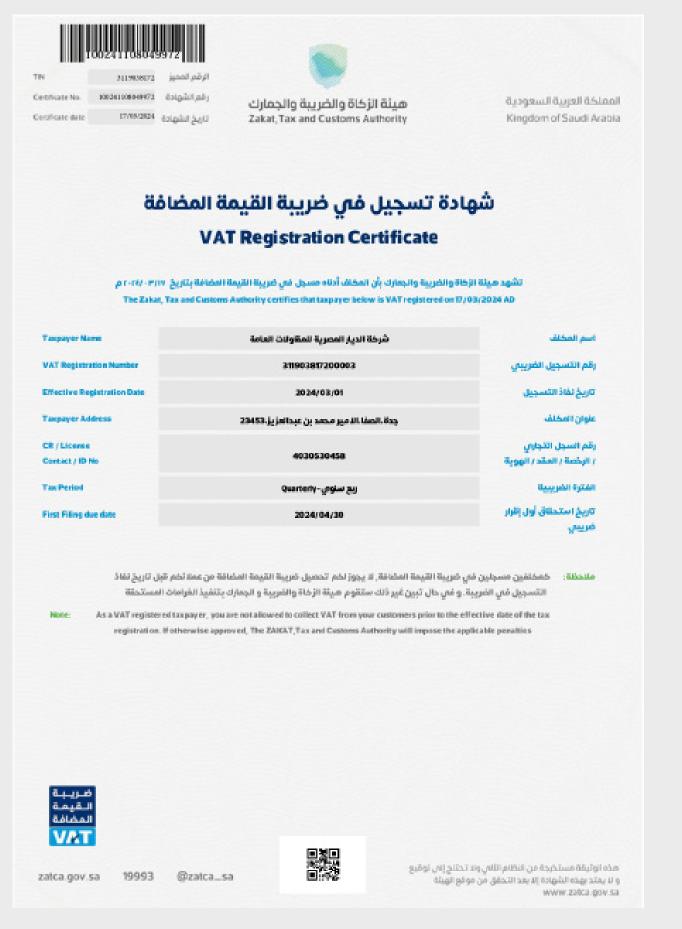

رقم الشهادة: 23356107845

صلاحية الشهادة: سنة من تاريخ

الإصدار \*

تاريخ الإصدار: 2023-09-16

اسم المنشأة: شركة شبكة البديل للمقاولات

شركة شخص واحد

السجل التجاري: 4030156156

الرقم الوطني: 7013198523