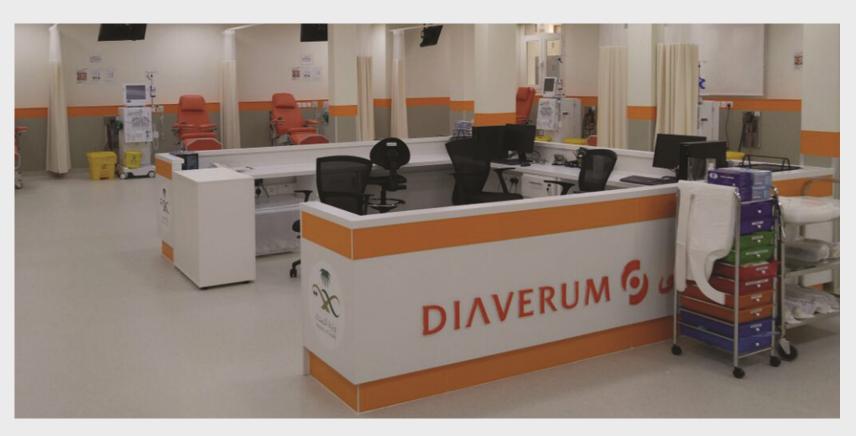

#### DIAVERUM HEADQUARTERS

We provide design and construction services for the renovation of projects, focusing on internal and external improvements.

We excel at executing renovations while ensuring minimal operations.

- Hafer-Albaten dialysis center (MOH- Renovation) (DIAVERUM)
- Al-Quaz dialysis center (full renovation and upgrade- MOH clinic, 30 bed)
- Al-Rass, Oneezah and Najran (New External Elevators)
- Diaverum Head Quarter Office (full Construction)
- Buridah dialysis center (extensions and renovation)
- Baishah dialysis center (full Construction with extensions- MOH clinic, 40 bed)
- Ahad Al-masahara dialysis center (full Construction MOH clinic, 30 bed)
- Arar dialysis center (MOH clinic, 40 bed)

- Hafer-Albaten dialysis center (MOH- Renovation) (DIAVERUM)
- 20 clinic Facades upgrade and internal developmen
   (Jeddah, Madinah, Makkah, Riyadh, Dammam, Al-hass, Al-omran, wadi Al-dwasser; Jizan)
- Taif dialysis center (full renovation and upgrade- MOH clinic, 46 bed)
- Najran dialysis center (full renovation and upgrade- MOH clinic, 40 bed)
- Baish dialysis center (full renovation and upgrade- MOH clinic, 30 bed)
- Al-Qurayyat dialysis center (MOH clinic, 30 bed)
- Riyadh center Extension Pergola.
- AI-Nammas dialysis center (MOH clinic, 20 bed)
- Abha dialysis center (full Construction with extensions- MOH clinic, 40 bed) (Karimat King Abdulaziz)
- Abu-Arish dialysis center (full Construction MOH clinic, 30 bed)
- Kamis Mushait dialysis center (AI-Jaffali center MOH clinic, 40 bed)
- Sakaka dialysis center (MOH clinic, 40 bed)
- Hail dialysis center (MOH clinic, 40 bed)
- 12 Clinic Partial Construction For (Laundries, Medical Waste, Toilets upgrade)
- Diaverum 9010 Makkah Al Sharayea renovation
- Diaverum 9012 Jeddah renal care renovation
- Diaverum 9026 Makkah Al Awali renal care renovation
- Diaverum Al Hassa renal care clinic construction