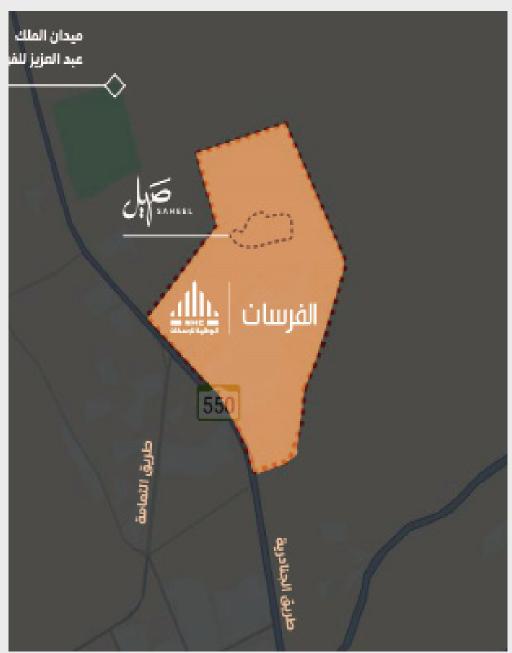

## SAHEEL ALFURSA

**Projects & Case Studies** 

02

Ongoing Structural & Electromechanical works for Saheel Al Fursan project - Riyadh. The project consists of 613 Villas