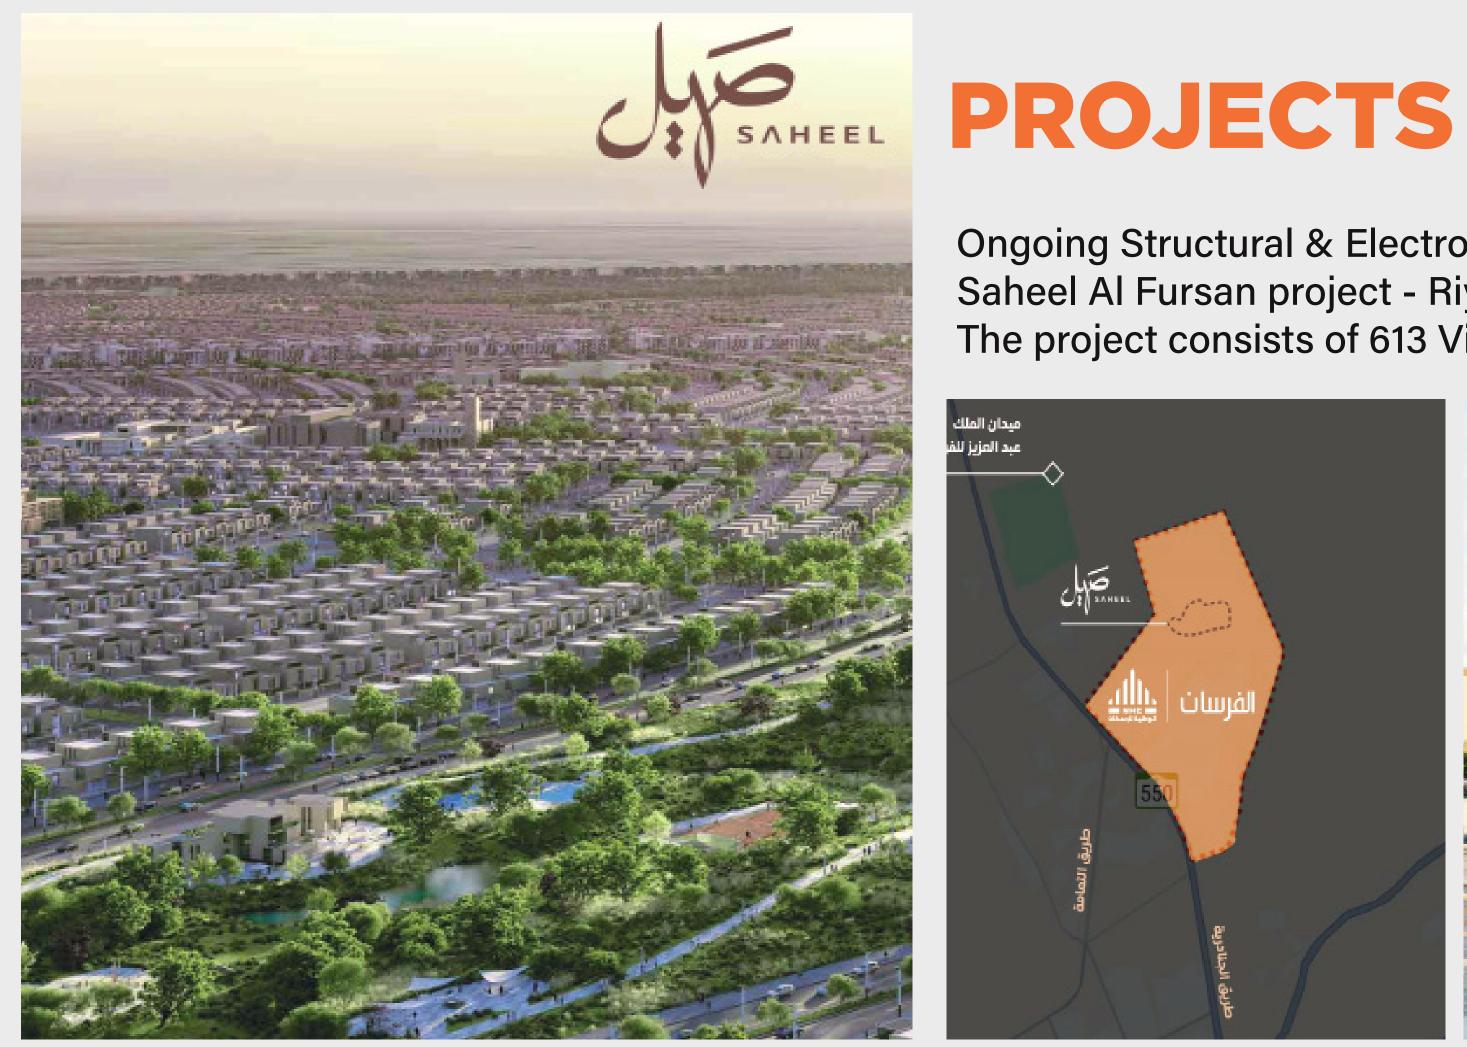

## SAHEEL ALFURSA

**Projects & Case Studies** 

02

Ongoing Structural & Electromechanical works for Saheel Al Fursan project - Riyadh. The project consists of 613 Villas