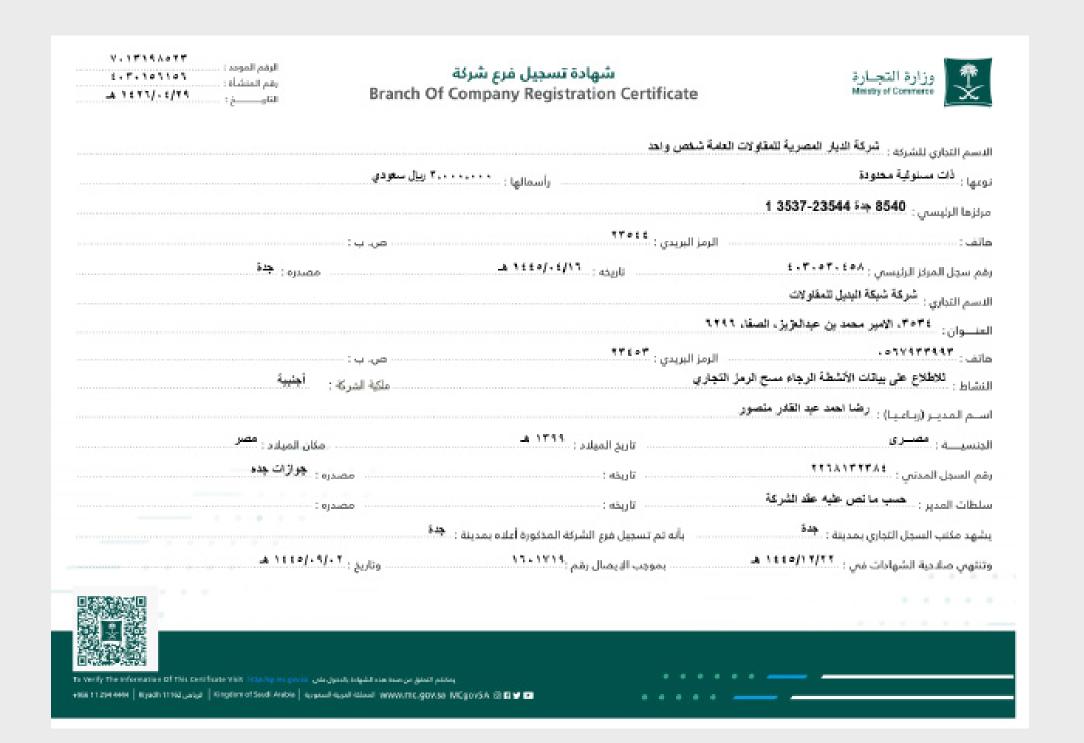

رقم الشهادة: 23356107845

صلاحية الشهادة: سنة من تاريخ

الإصدار \*

تاريخ الإصدار: 2023-09-16

اسم المنشأة: شركة شبكة البديل للمقاولات

شركة شخص واحد

السجل التجاري: 4030156156

الرقم الوطني: 7013198523