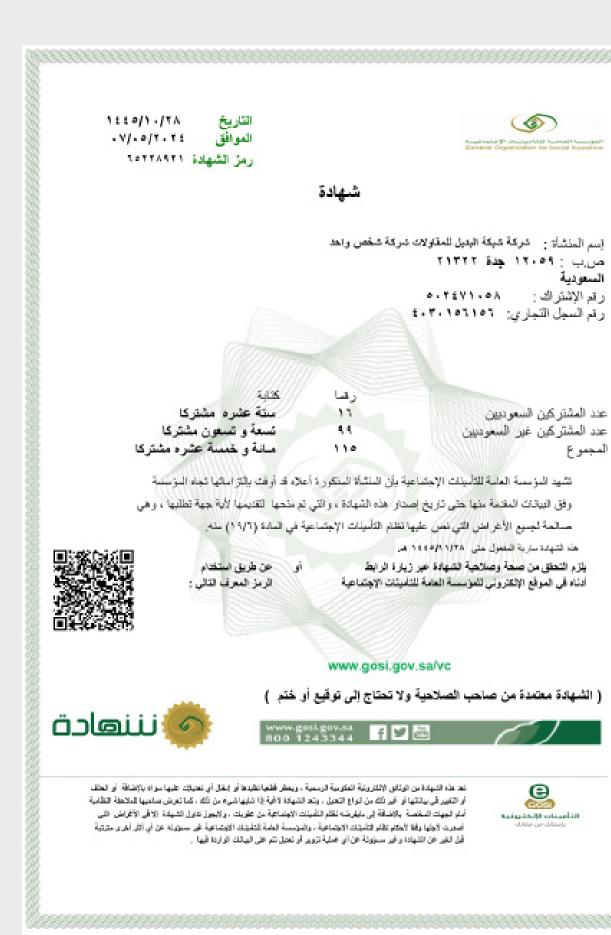

رقم الشهادة: 23356107845

صلاحية الشهادة: سنة من تاريخ

الإصدار \*

تاريخ الإصدار: 2023-09-16

اسم المنشأة: شركة شبكة البديل للمقاولات

شركة شخص واحد

السجل التجاري: 4030156156

الرقم الوطني: 7013198523