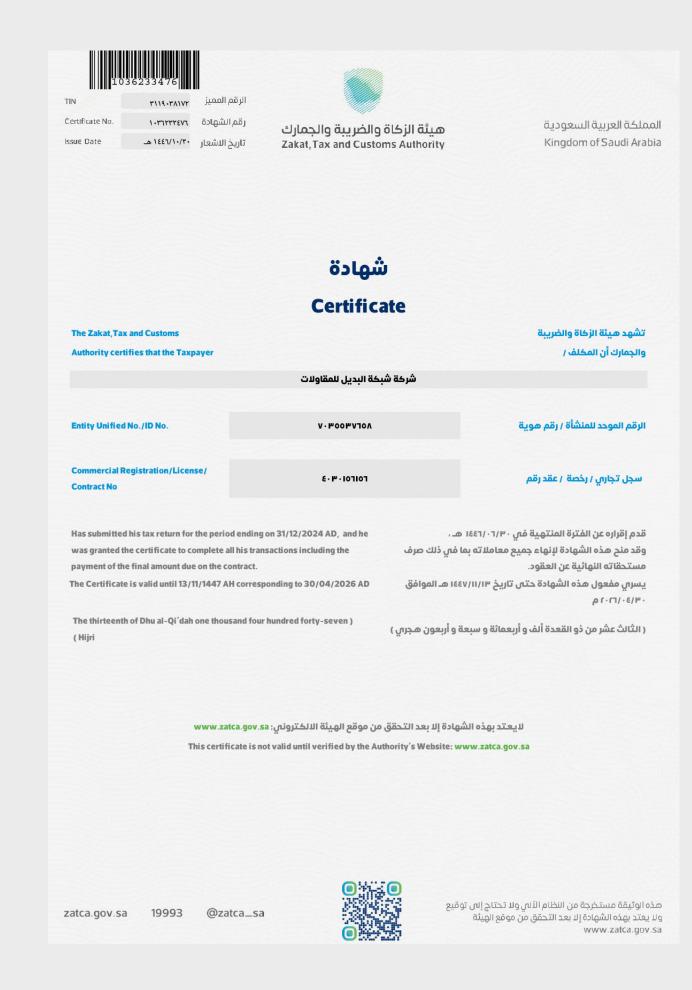

| اسم المنشأة    | شركة شبكة البديل للمقاولات |                   |           |  |
|----------------|----------------------------|-------------------|-----------|--|
| اسم صاحب العمل |                            |                   |           |  |
| رقم الاشتراك   | ۸٥٠١٧٤٢٠٥                  | رقم السجل التجاري | 201701107 |  |
| العنوان        | جدة السعودية 21322         | 12059             |           |  |

| المجموع               | عدد المشتركين غير السعوديين | عدد المشتركين السعوديين |       |
|-----------------------|-----------------------------|-------------------------|-------|
| 110                   | 94                          | 16                      | رقما  |
| مائة و عشره<br>مشتركا | أربعه و تسعون مشتركا        | ستة عشره مشتركا         | كتابة |

تشهد المؤسسة العامة للتأمينات الاجتماعية بأن المنشأة المذكورة أعلاه قد أوفت بالتزاماتها تجاه المؤسسة وفق البيانات المقدمة منها حتى تاريخ اصدار هذه الشهادة، والتي تم منحها لتقديمه لأية جهة تطلِبها، وهي صالحة لجميع الأغراض التي نصت عليها الفقرة (6) من المادة (التاسعة عشر) من نظام التأميناتِ الاجتماعية الصادر بالمرسوم الملكي رقم (م/33) بتاريخ 1421/9/3 هـ و المادة (العاشرة) من نظام التأمينات الاجتماعية الصادر بالمرسوم الملكي رقم (م/273) وتاريخ1445/12/26 هـ .

هذه الشهادة سارية المفعول حتى 1446/09/11 هـ.

تحقِّق من صحة وصلاحية الشهادة عبر زيارة الرابط أدناه في الموقع الالكتروني للمؤسسة العامة للتأمينات الاجتماعية او عن طريق استخدام الرمز المعرف التالي

تعد هذه الشهادة من الوثـائق الالكترونية الحـكومية الرسـمية ويحظر قطيعاً تقليدها أو إدخال أي تعديلات عليها سـواء بالإضـافة أو الحـذف أو التغيير في بـياناتها أو غير ذلك من أنـواع التـعديل. الا في الأغراض التي أصدرت لأجلماً وفقاً لأحكام نظام التأمينات الاجتماعية. والمؤسسة العامة للتأمينات الاجتماعية غير مسؤولة عن أي عملية تزوير أو تعديل تتم على البيانات الواردة فيها.