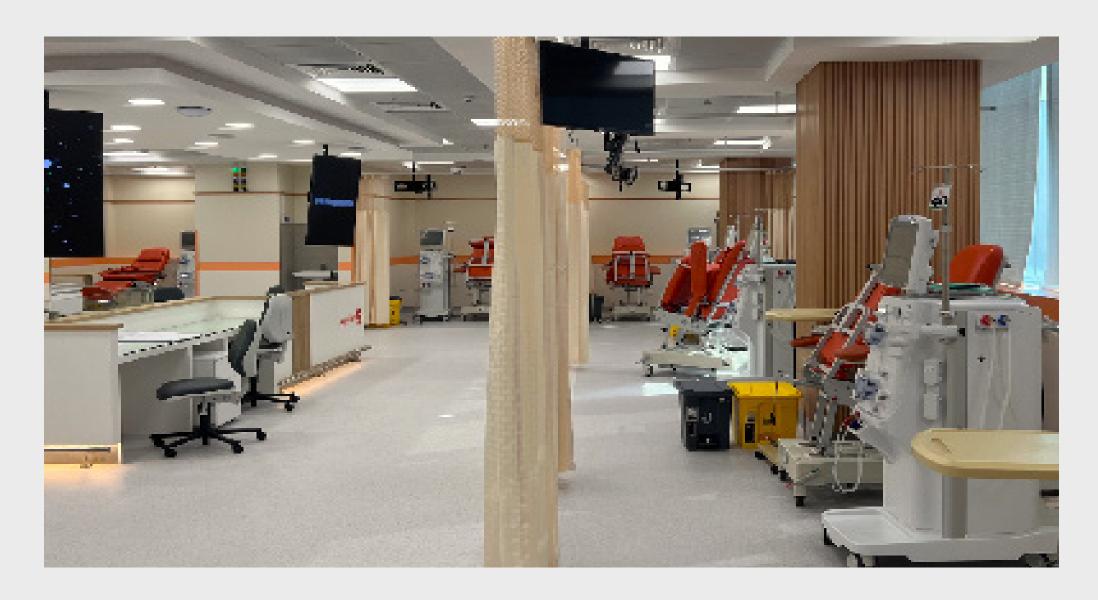

### DIAVERUM HEADQUARTERS

We provide design and construction services for the projects, focusing on internal and external improvements.

We excel at executing renovations while ensuring minimal operations.

- Hafer-Albaten dialysis center (DIAVERUM)
- Al-Quaz dialysis center (MOH clinic, 30 bed)
- AI-Rass, Oneezah and Najran (New External Elevators)
- Diaverum Head Quarter Office (full Construction)
- Buridah dialysis center
- Baishah dialysis center (full Construction with extensions- MOH clinic, 40 bed)
- Ahad Al-masahara dialysis center (full Construction MOH clinic, 30 bed)
- Arar dialysis center (MOH clinic, 40 bed)

- Hafer-Albaten dialysis center (DIAVERUM)
- 20 clinic Facades upgrade and internal developmen
   (Jeddah, Madinah, Makkah, Riyadh, Dammam, Al-hass, Al-omran, wadi Al-dwasser; Jizan)
- Taif dialysis center (MOH clinic, 46 bed)
- Najran dialysis center (MOH clinic, 40 bed)
- Baish dialysis center (MOH clinic, 30 bed)
- Al-Qurayyat dialysis center (MOH clinic, 30 bed)
- Riyadh center Extension Pergola.
- AI-Nammas dialysis center (MOH clinic, 20 bed)
- Abha dialysis center (full Construction with extensions- MOH clinic, 40 bed) (Karimat King Abdulaziz)
- Abu-Arish dialysis center (full Construction MOH clinic, 30 bed)
- Kamis Mushait dialysis center (AI-Jaffali center MOH clinic, 40 bed)
- Sakaka dialysis center (MOH clinic, 40 bed)
- Hail dialysis center (MOH clinic, 40 bed)
- 12 Clinic Partial Construction For (Laundries, Medical Waste, Toilets upgrade)
- Diaverum 9010 Makkah Al Sharayea
- Diaverum 9012 Jeddah renal care
- Diaverum 9026 Makkah Al Awali renal care
- Diaverum Al Hassa renal care clinic construction

Diaverum Dialysis Center - Jeddah .

Diaverum Dialysis Center (9012) - Jeddah.

OSCHO - Renal Care Hospital - Riyadh.

**Projects & Case Studies** 

07

- Tawkelat Makkah .
- UMA Tawkelat HONGQI Jeddah services & reception building.