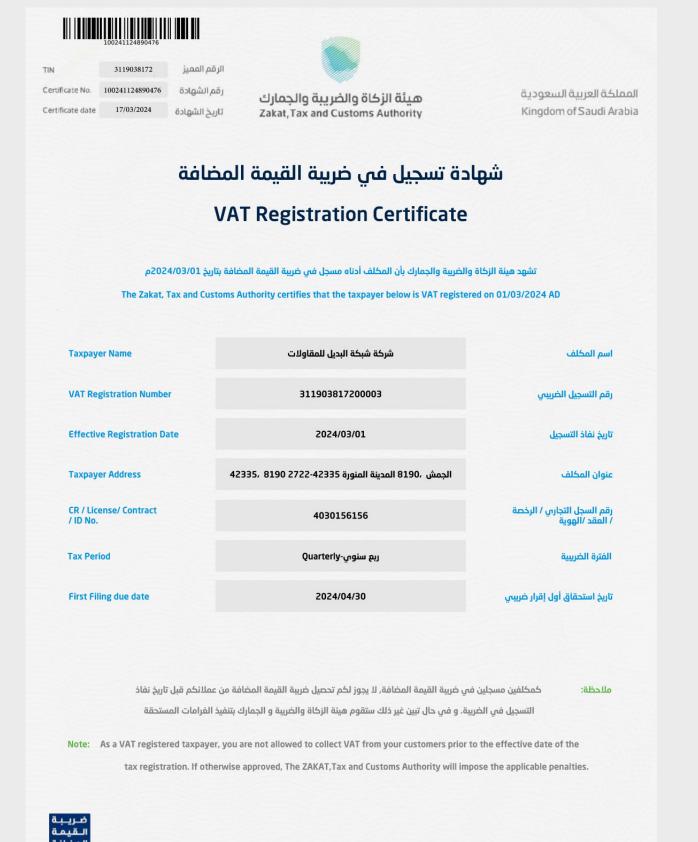

| اسم المنشأة    | شركة شبكة البديل للمقاولات |                   |           |  |
|----------------|----------------------------|-------------------|-----------|--|
| اسم صاحب العمل |                            |                   |           |  |
| رقم الاشتراك   | ۸٥٠١٧٤٢٠٥                  | رقم السجل التجاري | 201701107 |  |
| العنوان        | جدة السعودية 21322         | 12059             |           |  |

| المجموع               | عدد المشتركين غير السعوديين | عدد المشتركين السعوديين |       |
|-----------------------|-----------------------------|-------------------------|-------|
| 110                   | 94                          | 16                      | رقما  |
| مائة و عشره<br>مشتركا | أربعه و تسعون مشتركا        | ستة عشره مشتركا         | كتابة |

تشهد المؤسسة العامة للتأمينات الاجتماعية بأن المنشأة المذكورة أعلاه قد أوفت بالتزاماتها تجاه المؤسسة وفق البيانات المقدمة منها حتى تاريخ اصدار هذه الشهادة، والتي تم منحها لتقديمه لأية جهة تطلِبها، وهي صالحة لجميع الأغراض التي نصت عليها الفقرة (6) من المادة (التاسعة عشر) من نظام التأميناتِ الاجتماعية الصادر بالمرسوم الملكي رقم (م/33) بتاريخ 1421/9/3 هـ و المادة (العاشرة) من نظام التأمينات الاجتماعية الصادر بالمرسوم الملكي رقم (م/273) وتاريخ1445/12/26 هـ .

هذه الشهادة سارية المفعول حتى 1446/09/11 هـ.

تحقِّق من صحة وصلاحية الشهادة عبر زيارة الرابط أدناه في الموقع الالكتروني للمؤسسة العامة للتأمينات الاجتماعية او عن طريق استخدام الرمز المعرف التالي

تعد هذه الشهادة من الوثـائق الالكترونية الحـكومية الرسـمية ويحظر قطيعاً تقليدها أو إدخال أي تعديلات عليها سـواء بالإضـافة أو الحـذف أو التغيير في بـياناتها أو غير ذلك من أنـواع التـعديل. الا في الأغراض التي أصدرت لأجلماً وفقاً لأحكام نظام التأمينات الاجتماعية. والمؤسسة العامة للتأمينات الاجتماعية غير مسؤولة عن أي عملية تزوير أو تعديل تتم على البيانات الواردة فيها.