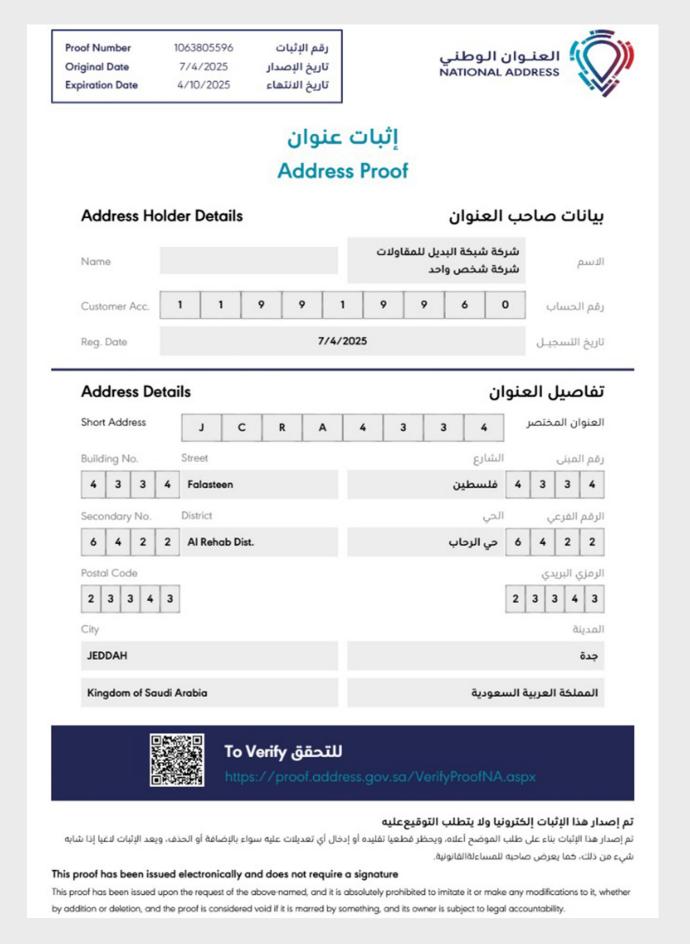

| اسم المنشأة    | شركة شبكة البديل للمقاولات |                   |           |  |
|----------------|----------------------------|-------------------|-----------|--|
| اسم صاحب العمل |                            |                   |           |  |
| رقم الاشتراك   | ۸٥٠١٧٤٢٠٥                  | رقم السجل التجاري | 201701107 |  |
| العنوان        | جدة السعودية 21322         | 12059             |           |  |