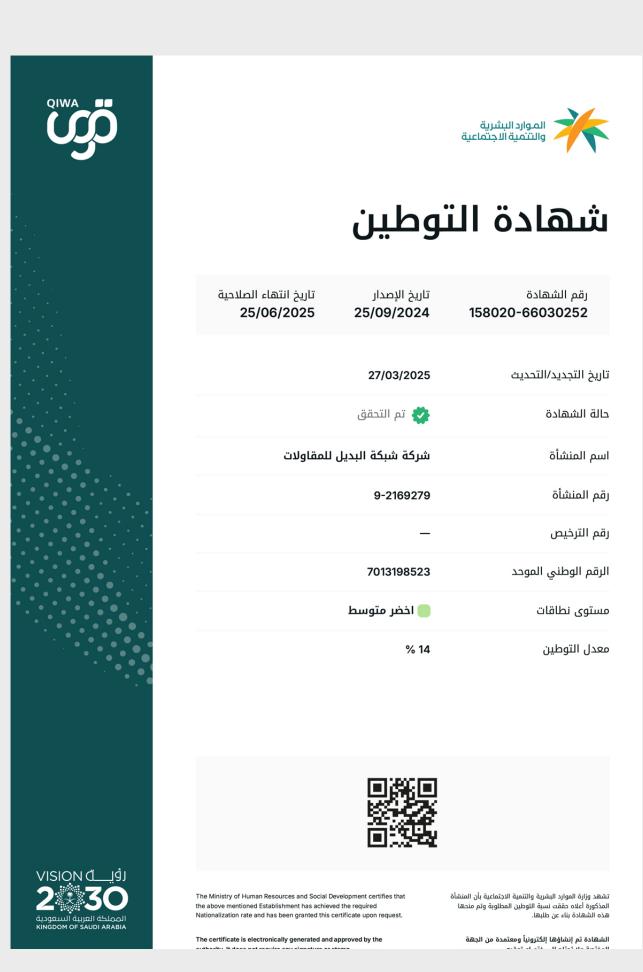

رقم الشهادة: 23356107845

صلاحية الشهادة: سنة من تاريخ

الإصدار \*

تاريخ الإصدار: 2023-09-16

الرقم الوطني: 7013198523

اسم المنشأة: شركة شبكة البديل للمقاولات

شركة شخص واحد

السجل التجاري: 4030156156

تشهد الهيئة العامة للمنشآت الصغيرة والمتوسطة "منشآت" بأن المنشأة المذكورة أعلاه تندرج من ضمن المنشآت الصغيرة والمتوسطة وفقًا للتعريف المعتمد لدى "منشآت"

يتم التحقق من الشهادة من خلال موقع منشآت

https://profile.monshaat.gov.sa/validate

تعد هذه الشهادة من الوثائق الحكومية الرسمية، ولا يجوز تداولها أو استعمالها إلا في حدود الأغراض التي أصدرت لأجلها، ويحظر قطعياً تقليدها أو إدخال أي تعديلات عليها سواء بالإضافة أو الحذف أو التغيير في بياناتها أو غير ذلك من أنواع التعديل، وتعد هذه الشهادة لاغية إذا شابها شيء من ذلك، كما تعرض من ارتكب ايً مما سبق إلى الملاحقة النظامية أمام الجهات المختصة دون الإخلال بما تنص عليه الأنظمة ذات العلاقة.

\* يجب التحقق من خلال رابط موقع منشآت عن صلاحية الشهادة حيث أنه يتم التحديث بشكل دوري