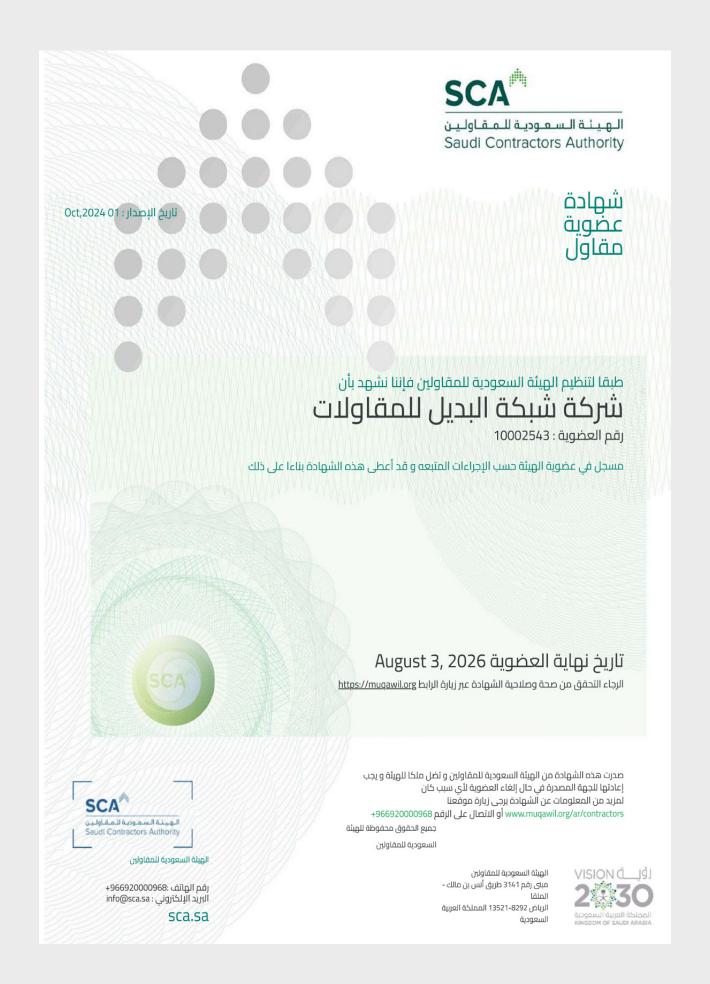

تحقِّق من صحة وصلاحية الشهادة عبر زيارة الرابط أدناه في الموقع الالكتروني للمؤسسة العامة للتأمينات الاجتماعية او عن طريق استخدام الرمز المعرف التالي

تعد هذه الشهادة من الوثـائق الالكترونية الحـكومية الرسـمية ويحظر قطيعاً تقليدها أو إدخال أي تعديلات عليها سـواء بالإضـافة أو الحـذف أو التغيير في بـياناتها أو غير ذلك من أنـواع التـعديل. الا في الأغراض التي أصدرت لأجلماً وفقاً لأحكام نظام التأمينات الاجتماعية. والمؤسسة العامة للتأمينات الاجتماعية غير مسؤولة عن أي عملية تزوير أو تعديل تتم على البيانات الواردة فيها.

المملكــة العربيــة السعودبــة، الرياض 12622 - 8308 حي الوزارات 3795 Kingdom of Saudi Arabia, Riyadh 12622- 8308 Al Wizarat 3795





zatca.gov.sa 19993 @zatca\_sa

هذه الوثيقة مستخرجة من النظام الآلي ولا تحتاج إلى توقيع و لا يعتد بهذه الشهادة إلا بعد التحقق مَّن موقع الهيئة















رقم الشهادة: 23356107845

صلاحية الشهادة: سنة من تاريخ

الإصدار \*

تاريخ الإصدار: 2023-09-16

الرقم الوطني: 7013198523

اسم المنشأة: شركة شبكة البديل للمقاولات

شركة شخص واحد

السجل التجاري: 4030156156



تشهد الهيئة العامة للمنشآت الصغيرة والمتوسطة "منشآت" بأن المنشأة المذكورة أعلاه تندرج من ضمن المنشآت الصغيرة والمتوسطة وفقًا للتعريف المعتمد لدى "منشآت"

يتم التحقق من الشهادة من خلال موقع منشآت

https://profile.monshaat.gov.sa/validate

تعد هذه الشهادة من الوثائق الحكومية الرسمية، ولا يجوز تداولها أو استعمالها إلا في حدود الأغراض التي أصدرت لأجلها، ويحظر قطعياً تقليدها أو إدخال أي تعديلات عليها سواء بالإضافة أو الحذف أو التغيير في بياناتها أو غير ذلك من أنواع التعديل، وتعد هذه الشهادة لاغية إذا شابها شيء من ذلك، كما تعرض من ارتكب ايً مما سبق إلى الملاحقة النظامية أمام الجهات ا