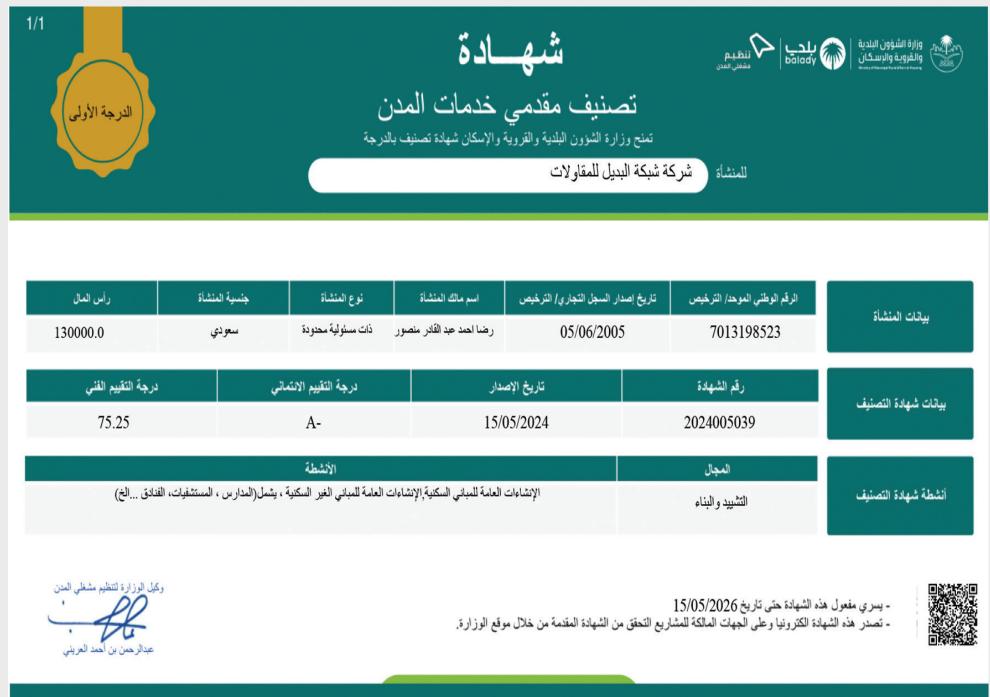

| اسم المنشأة    | شركة شبكة البديل للمقاولات |                   |           |  |
|----------------|----------------------------|-------------------|-----------|--|
| اسم صاحب العمل |                            |                   |           |  |
| رقم الاشتراك   | ۸٥٠١٧٤٢٠٥                  | رقم السجل التجاري | 201701107 |  |
| العنوان        | جدة السعودية 21322         | 12059             |           |  |

رقم الشهادة: 23356107845

صلاحية الشهادة: سنة من تاريخ

الإصدار \*

تاريخ الإصدار: 2023-09-16

الرقم الوطني: 7013198523

اسم المنشأة: شركة شبكة البديل للمقاولات

شركة شخص واحد

السجل التجاري: 4030156156