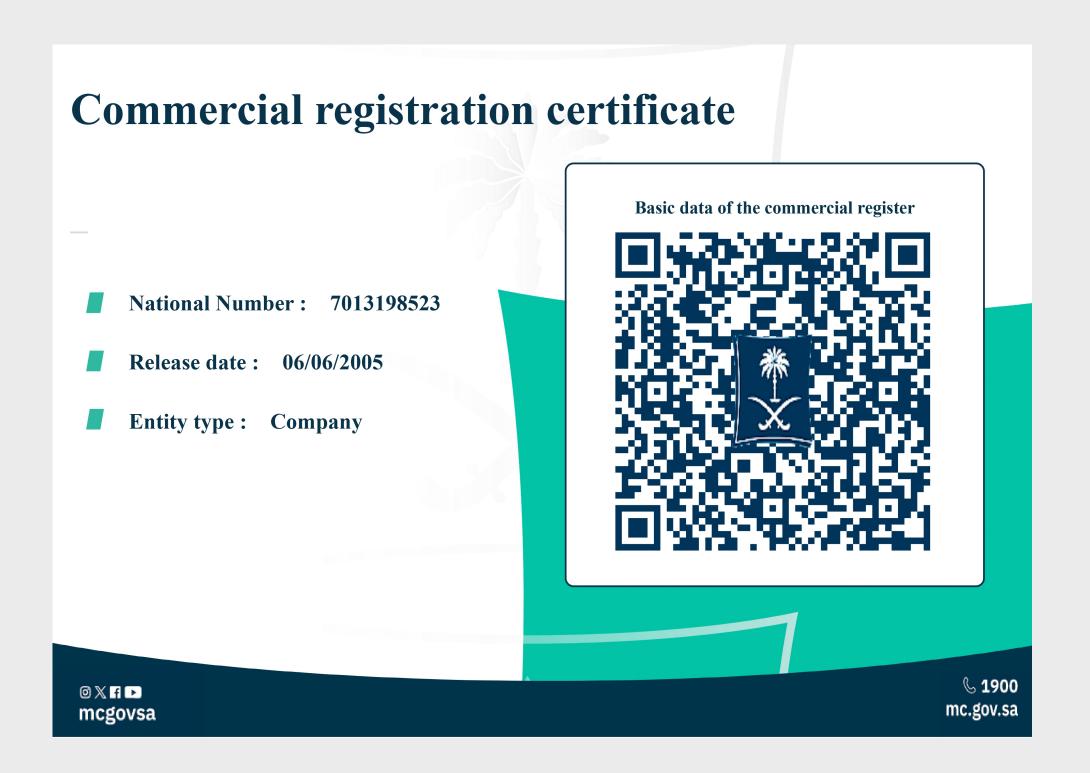

رقم الشهادة: 23356107845

صلاحية الشهادة: سنة من تاريخ

الإصدار \*

تاريخ الإصدار: 2023-09-16

الرقم الوطني: 7013198523

اسم المنشأة: شركة شبكة البديل للمقاولات

شركة شخص واحد

السجل التجاري: 4030156156