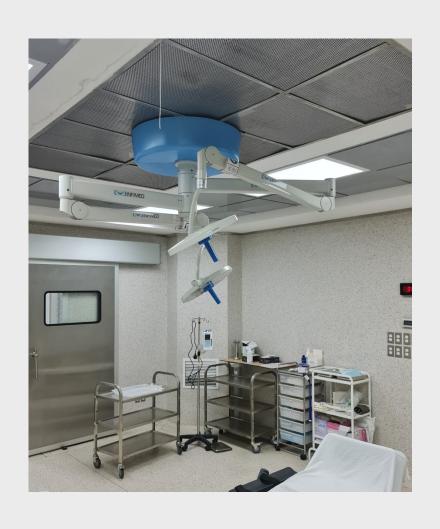

#### MAGRABI ODSC

Magrabi One Day Surgery Center (ODSC) in Al-Hassa Has been Completed, This collaboration marks the third partnership between Magrabi Hospitals and Al-Badeelnet Contracting Company.

- Magrabi One Day Surgery Center - Al Hassa.

- Magrabi One Day Surgery Center Makkah .
- •Magrabi Eye & ENT Center Madinah .