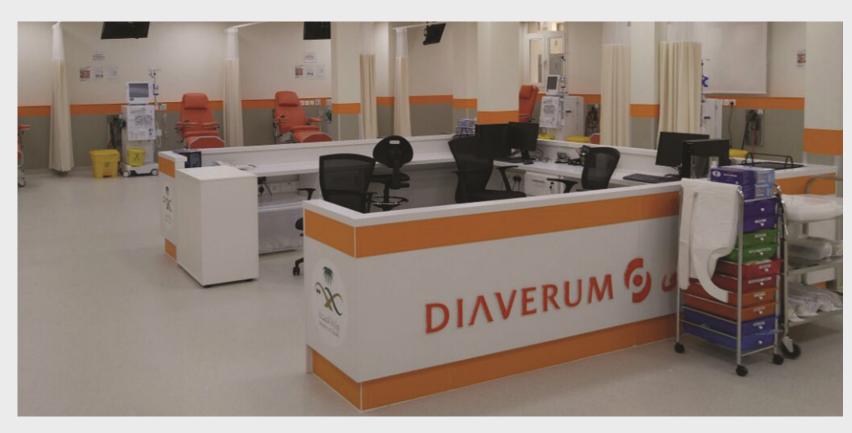

### DIAVERUM HEADQUARTERS

We provide design and construction services for the projects, focusing on internal and external improvements.

We excel at executing renovations while ensuring minimal operations.

- Hafer-Albaten dialysis center (DIAVERUM)
- Al-Quaz dialysis center (MOH clinic, 30 bed)
- AI-Rass, Oneezah and Najran (New External Elevators)
- Diaverum Head Quarter Office (full Construction)
- Buridah dialysis center
- Baishah dialysis center (full Construction with extensions- MOH clinic, 40 bed)
- Ahad Al-masahara dialysis center (full Construction MOH clinic, 30 bed)
- Arar dialysis center (MOH clinic, 40 bed)

- Hafer-Albaten dialysis center (DIAVERUM)
- 20 clinic Facades upgrade and internal developmen
   (Jeddah, Madinah, Makkah, Riyadh, Dammam, Al-hass, Al-omran, wadi Al-dwasser; Jizan)
- Taif dialysis center (MOH clinic, 46 bed)
- Najran dialysis center (MOH clinic, 40 bed)
- Baish dialysis center (MOH clinic, 30 bed)
- Al-Qurayyat dialysis center (MOH clinic, 30 bed)
- Riyadh center Extension Pergola.
- AI-Nammas dialysis center (MOH clinic, 20 bed)
- Abha dialysis center (full Construction with extensions- MOH clinic, 40 bed) (Karimat King Abdulaziz)
- Abu-Arish dialysis center (full Construction MOH clinic, 30 bed)
- Kamis Mushait dialysis center (AI-Jaffali center MOH clinic, 40 bed)
- Sakaka dialysis center (MOH clinic, 40 bed)
- Hail dialysis center (MOH clinic, 40 bed)
- 12 Clinic Partial Construction For (Laundries, Medical Waste, Toilets upgrade)
- Diaverum 9010 Makkah Al Sharayea
- Diaverum 9012 Jeddah renal care
- Diaverum 9026 Makkah Al Awali renal care
- Diaverum Al Hassa renal care clinic construction