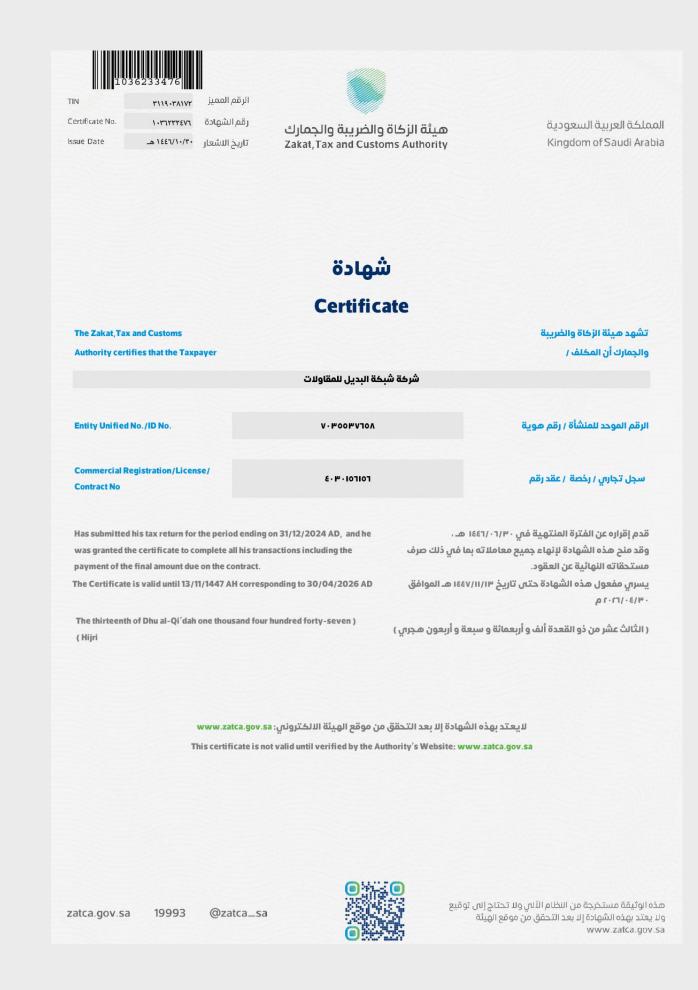

رقم السجل التجاري

آربعه و تسعون مشترکا

شهادة

شركة شبكة البديل للمقاولات

جدة السعودية 21322 12059

عدد المشتركين السعوديين عدد المشتركين غير السعوديين

تشهد المؤسسة العامة للتأمينات الاجتماعية بأن المنشأة المذكورة أعلاه قد أوفت بالتزاماتها تجاه

المؤسسة وفق البيانات المقدمة منها حتى تاريخ اصدار هذه الشهادة، والتي تم منحها لتقديمه لأية جهة

تطلِبها، وهي صالحة لجميع الأغراض التي نصت عليها الفقرة (6) من المادة (التاسعة عشر) من نظام

التأميناتِ الاجتماعية الصادر بالمرسوم الملكي رقم (م/33) بتاريخ 1421/9/3 هـ و المادة (العاشرة) من

نظام التأمينات الاجتماعية الصادر بالمرسوم الملكي رقم (م/273) وتاريخ1445/12/26 هـ .

0.1881.01

ستة عشره مشتركا

هذه الشهادة سارية المفعول حتى 1446/09/11 هـ.

التاريــــخ: 10/02/2025

الموافــــق: 1446/08/11

رمز الشـهادة: 91869984

سم المنشأة

قم الاشتراك

رقما

كتابة

سم صاحب العمل

المجموع

110

مائة و عشره