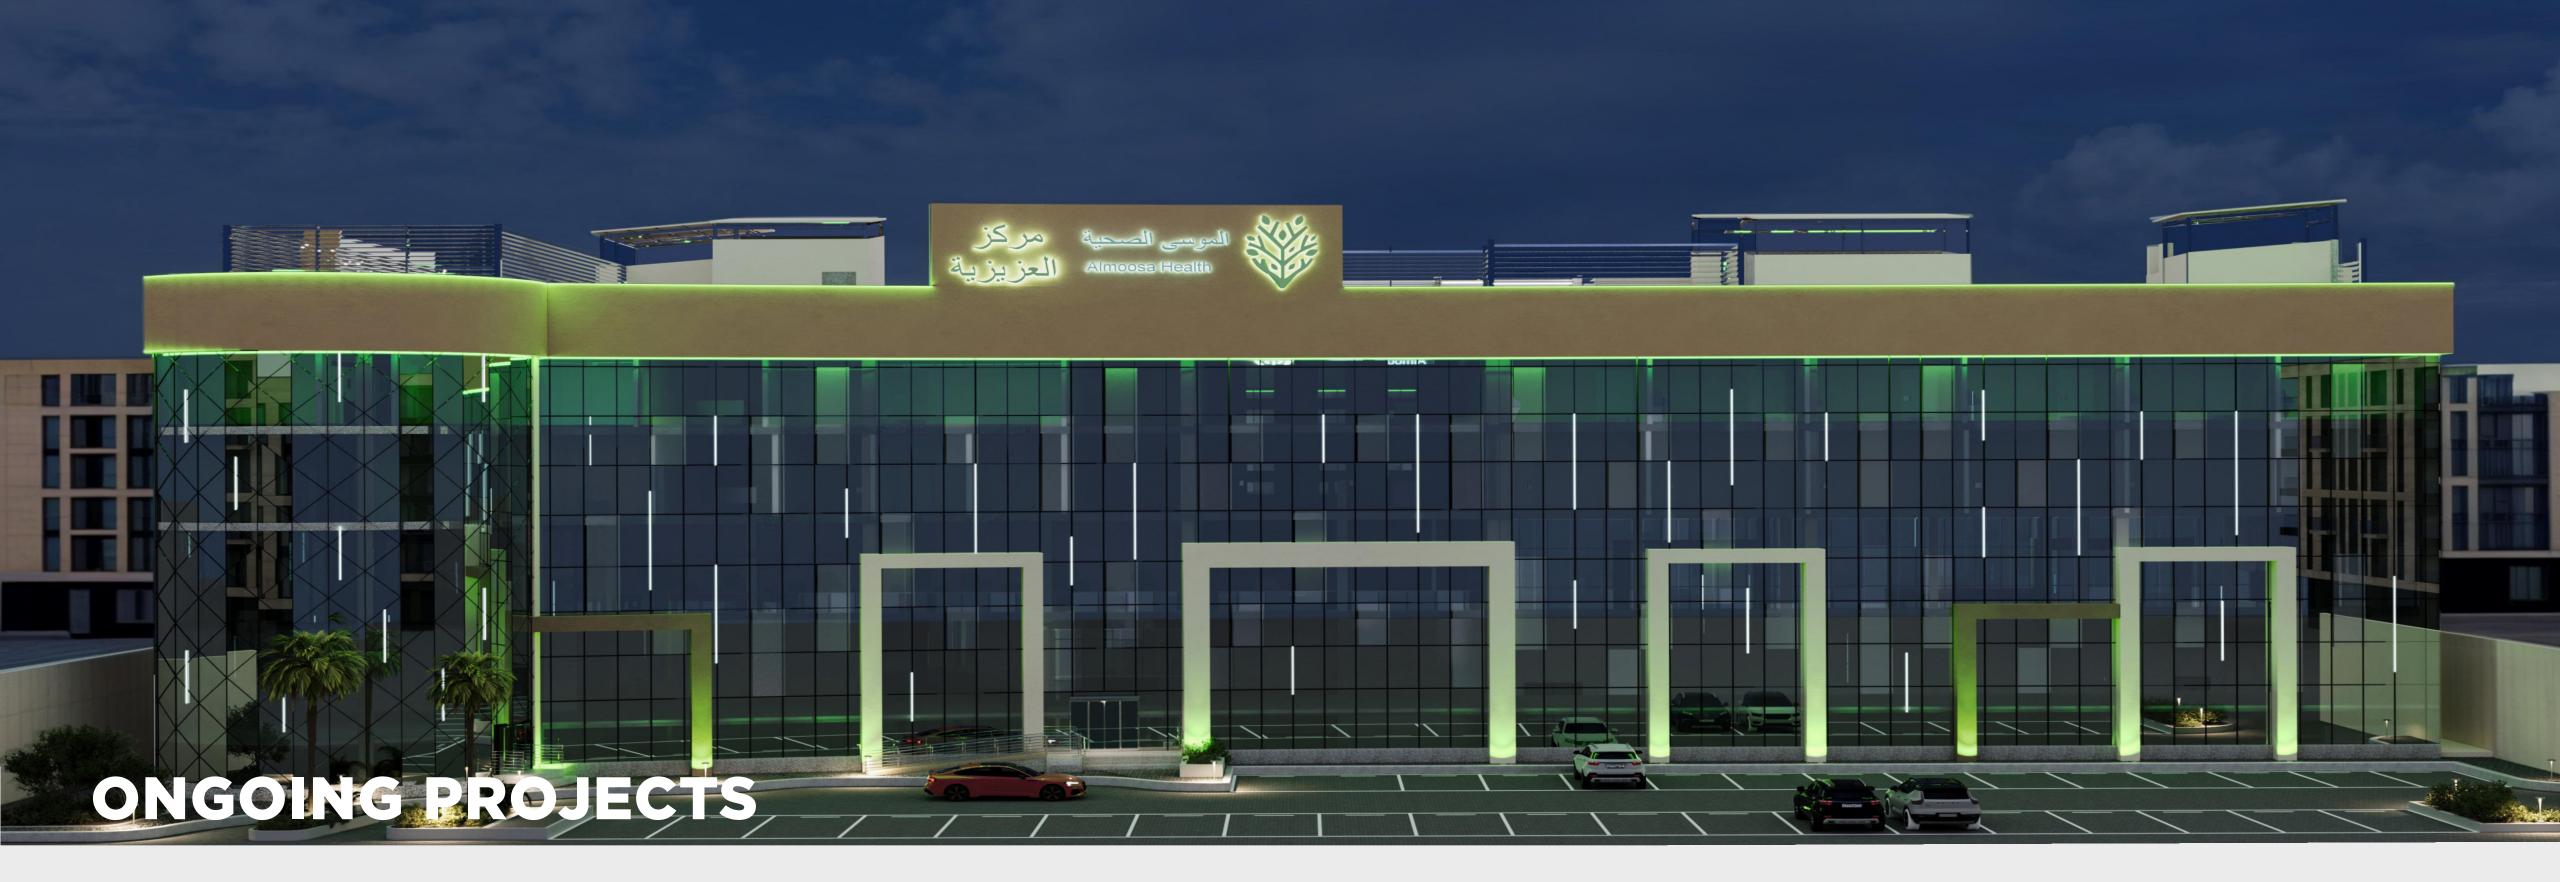

#### AL MOOSA - PRIMARY CARE CLINICS

Salmaniya - Al Hassa.

The ongoing project involves the Structural works for a multi-floor building, comprising two basements, a ground floor, and six repetitive floors, spanning an area of 16,500 square meters.

#### AL MOOSA - PRIMARY HELTHCARE CENTER

"Ongoing MEP (Mechanical, Electrical, and Plumbing) works are underway for the Al-Moosa Primary Healthcare Center in Al-Khobar. This -4,325square-meter building features five levels.