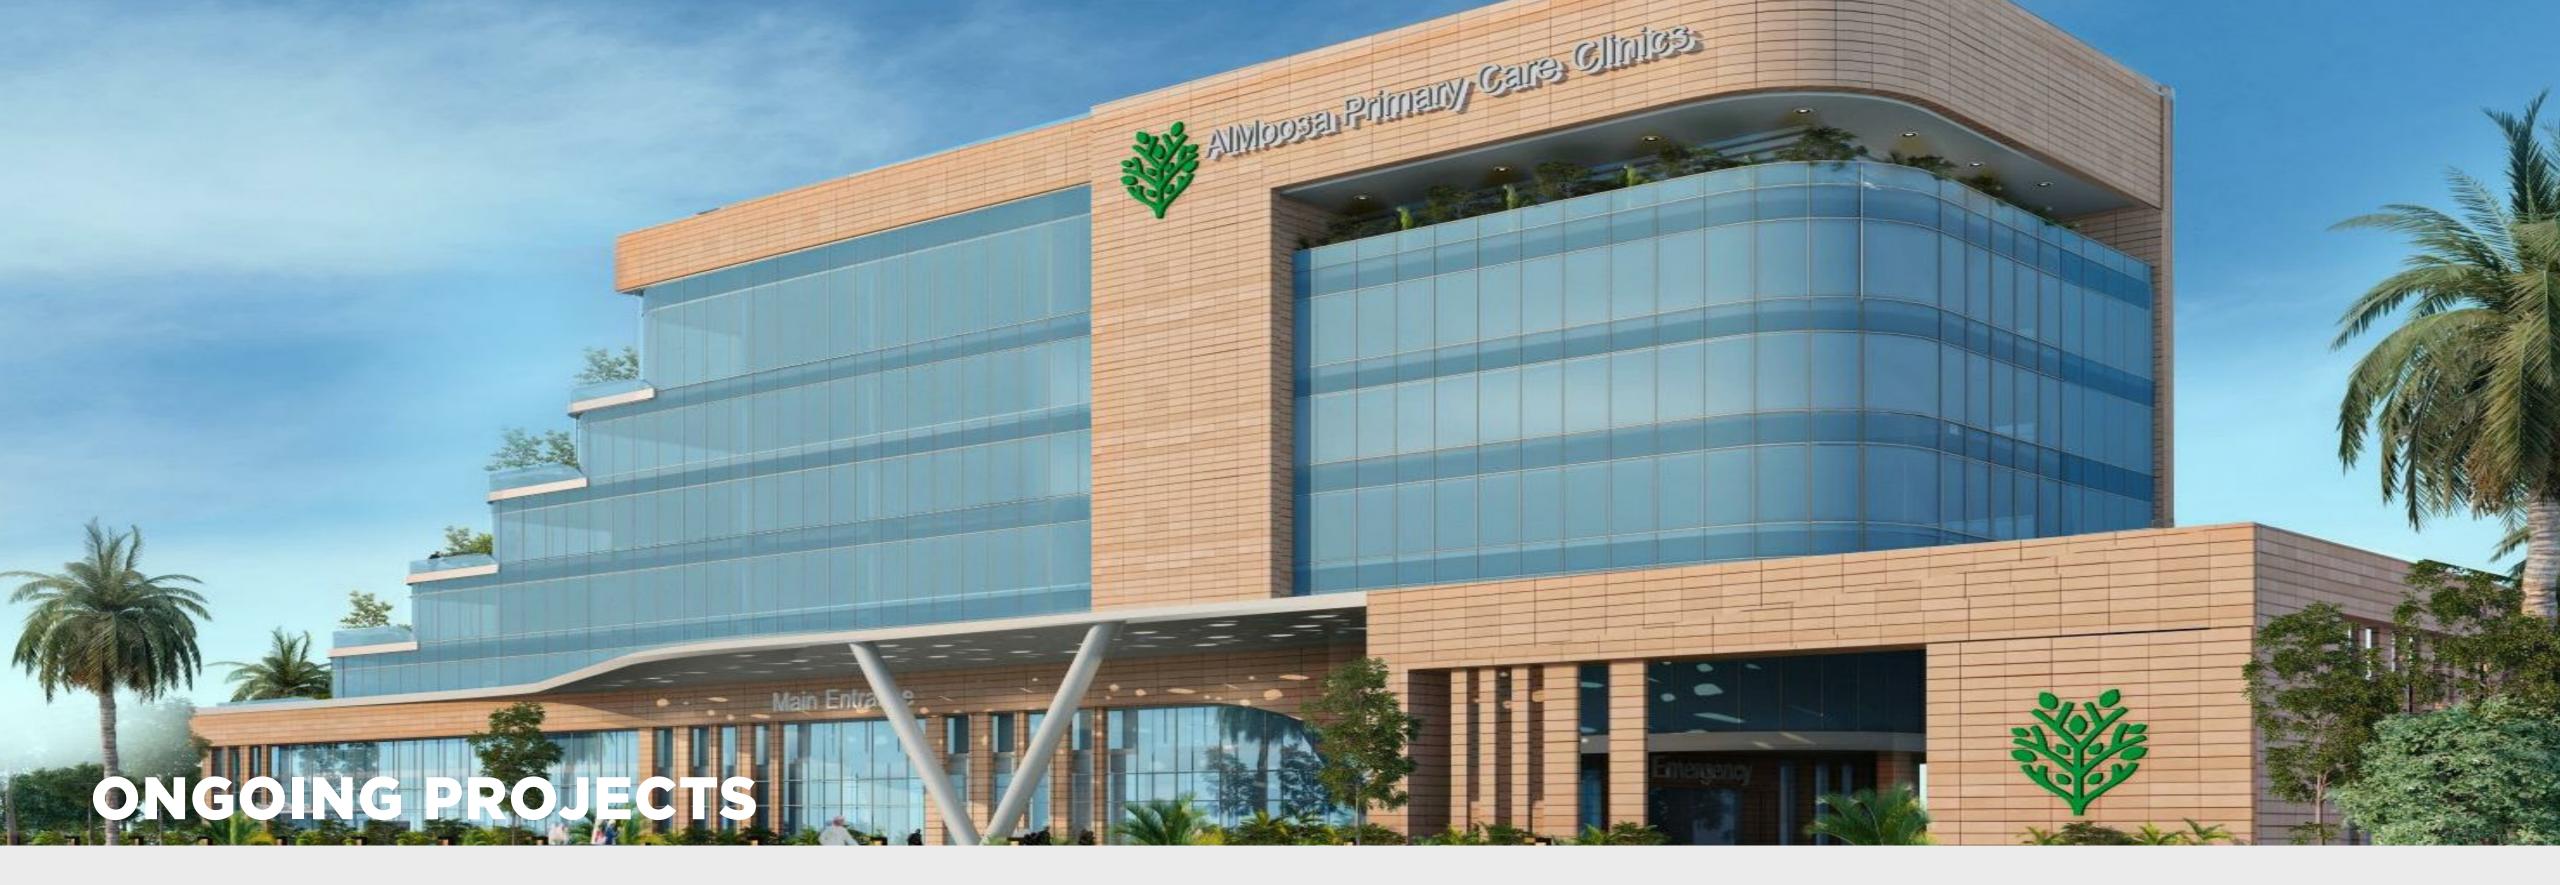

#### AL MOOSA - PRIMARY CARE CLINICS

Salmaniya - Al Hassa.

The ongoing project involves the Structural works for a multi-floor building, comprising two basements, a ground floor, and six repetitive floors, spanning an area of 16,500 square meters.