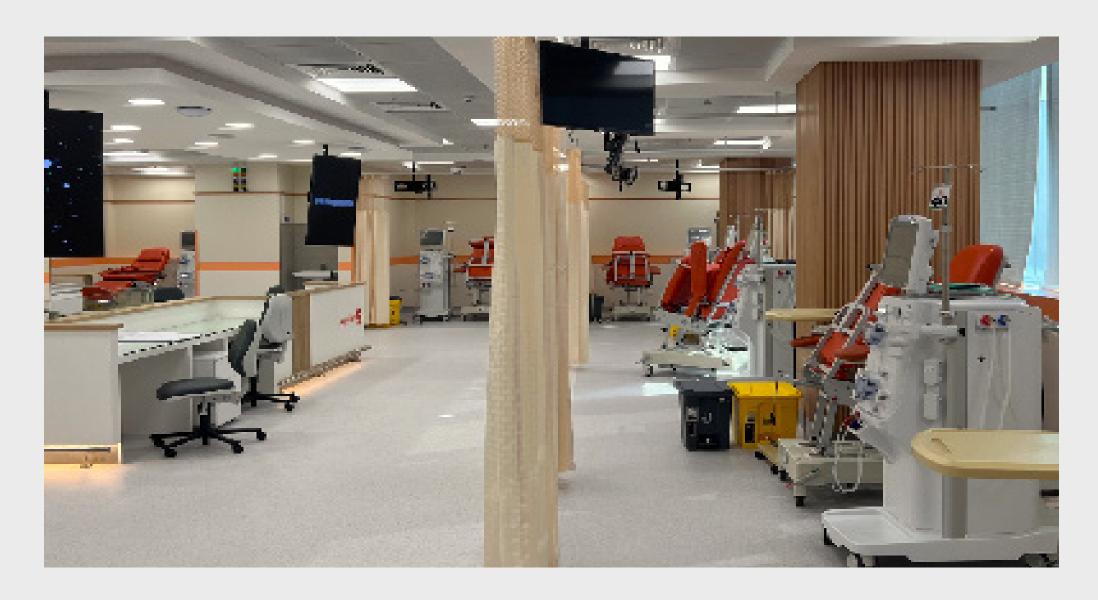

### DIAVERUM HEADQUARTERS

We provide design and construction services for the projects, focusing on internal and external improvements.

We excel at executing renovations while ensuring minimal operations.

- Hafer-Albaten dialysis center (DIAVERUM)
- Al-Quaz dialysis center (MOH clinic, 30 bed)
- AI-Rass, Oneezah and Najran (New External Elevators)
- Diaverum Head Quarter Office (full Construction)
- Buridah dialysis center
- Baishah dialysis center (full Construction with extensions- MOH clinic, 40 bed)
- Ahad Al-masahara dialysis center (full Construction MOH clinic, 30 bed)
- Arar dialysis center (MOH clinic, 40 bed)

- Hafer-Albaten dialysis center (DIAVERUM)
- 20 clinic Facades upgrade and internal developmen
   (Jeddah, Madinah, Makkah, Riyadh, Dammam, Al-hass, Al-omran, wadi Al-dwasser; Jizan)
- Taif dialysis center (MOH clinic, 46 bed)
- Najran dialysis center (MOH clinic, 40 bed)
- Baish dialysis center (MOH clinic, 30 bed)
- Al-Qurayyat dialysis center (MOH clinic, 30 bed)
- Riyadh center Extension Pergola.
- AI-Nammas dialysis center (MOH clinic, 20 bed)
- Abha dialysis center (full Construction with extensions- MOH clinic, 40 bed) (Karimat King Abdulaziz)
- Abu-Arish dialysis center (full Construction MOH clinic, 30 bed)
- Kamis Mushait dialysis center (AI-Jaffali center MOH clinic, 40 bed)
- Sakaka dialysis center (MOH clinic, 40 bed)
- Hail dialysis center (MOH clinic, 40 bed)
- 12 Clinic Partial Construction For (Laundries, Medical Waste, Toilets upgrade)
- Diaverum 9010 Makkah Al Sharayea
- Diaverum 9012 Jeddah renal care
- Diaverum 9026 Makkah Al Awali renal care
- Diaverum Al Hassa renal care clinic construction