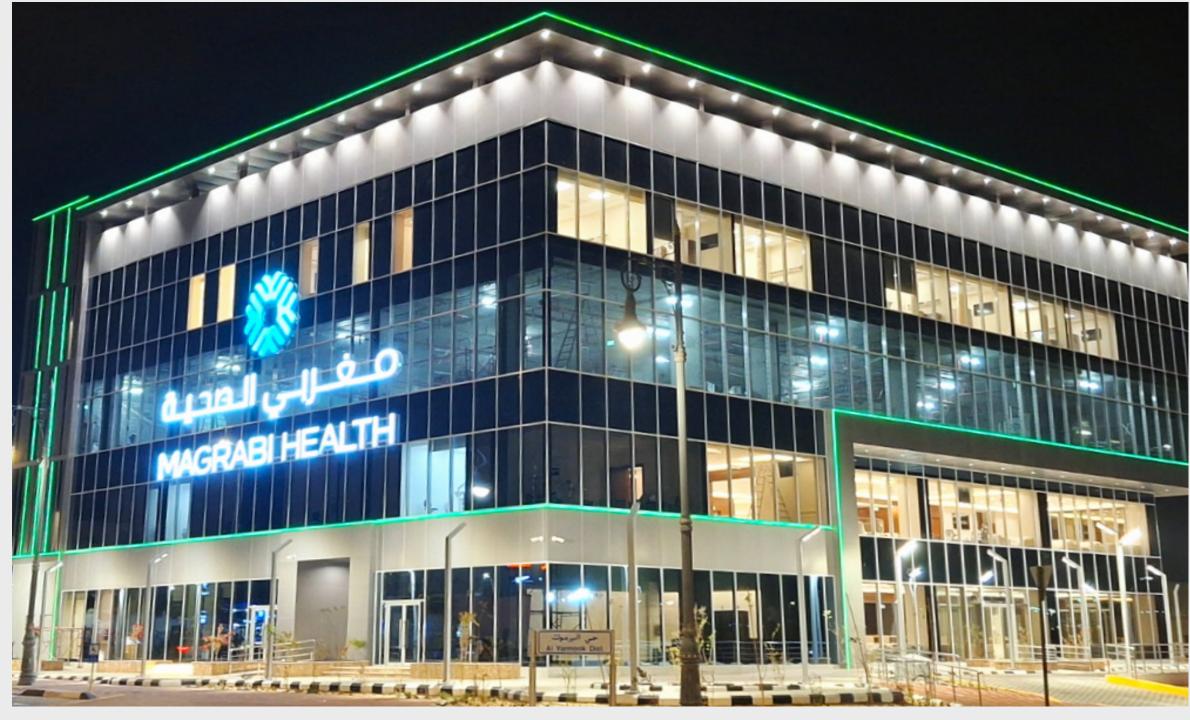

#### MAGRABI ODSC

Magrabi One Day Surgery Center (ODSC) - Jizan.

The Ongoing project involves the design and construction of a four-story medical facility spanning an area of 4,440 square meters.