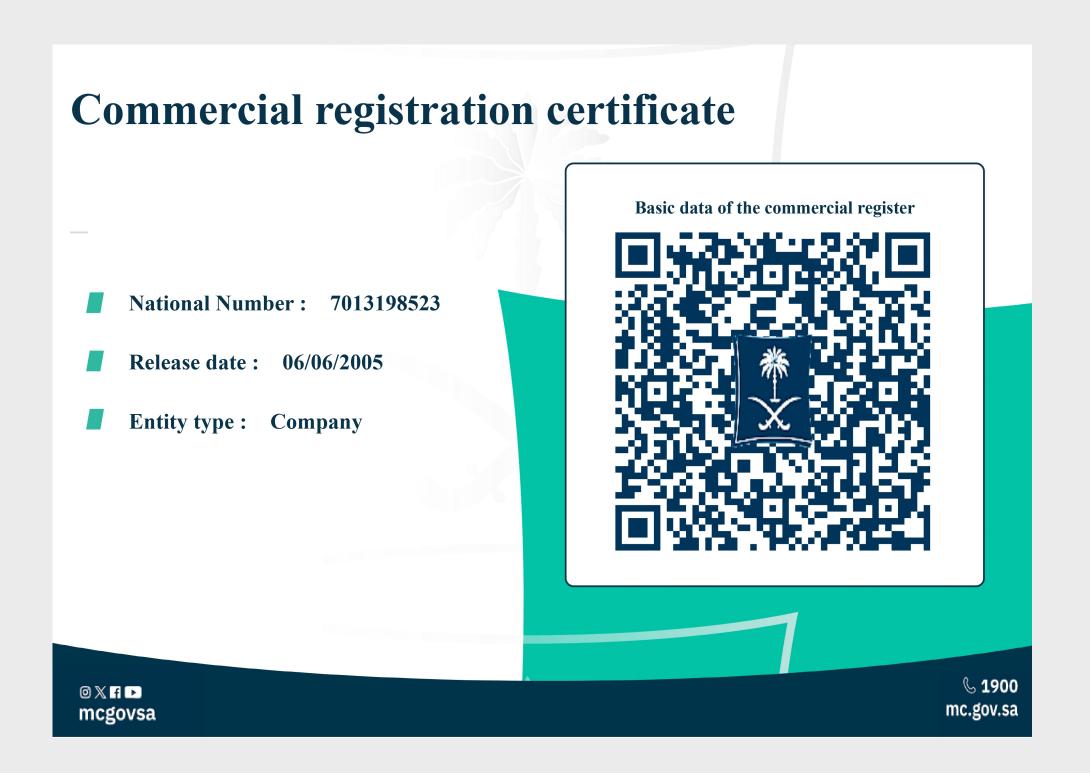

صلاحية الشهادة: سنة من تاريخ

الإصدار \*

تاريخ الإصدار: 2023-09-16

اسم المنشأة: شركة شبكة البديل للمقاولات

شركة شخص واحد

الرقم الوطني: 7013198523

السجل التجاري: 4030156156

تشهد الهيئة العامة للمنشآت الصغيرة والمتوسطة "منشآت" بأن المنشأة المذكورة أعلاه تندرج من ضمن المنشآت الصغيرة والمتوسطة وفقًا للتعريف المعتمد لدى "منشآت"