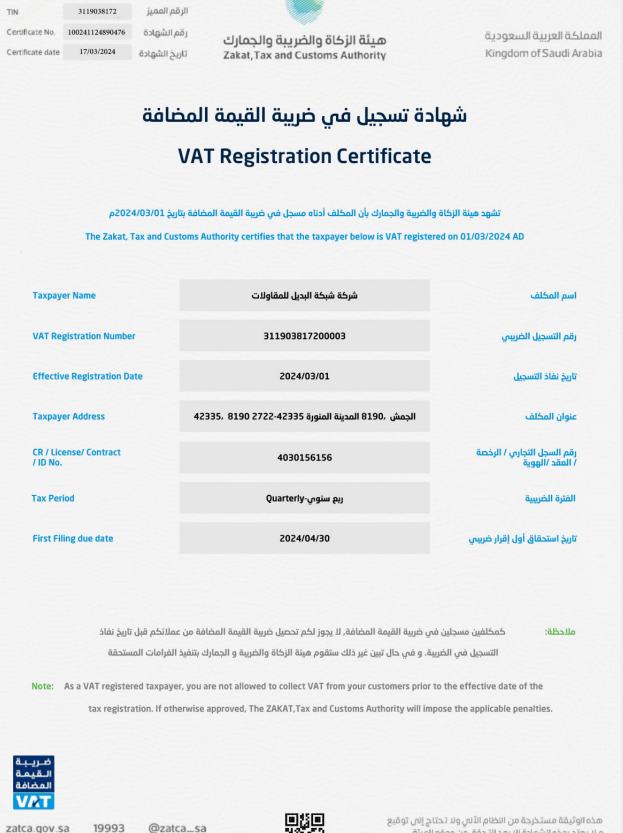

رجة من النظام الآلي ولا تحتاج إلى توقيع و لا يعتد بهذه الشهادة إلا بعد التحقق مَّن موقع الهيئة

تحقِّق من صحة وصلاحية الشهادة عبر زيارة الرابط أدناه في الموقع الالكتروني للمؤسسة العامة للتأمينات الاجتماعية او عن طريق استخدام الرمز المعرف التالي تعد هذه الشهادة من الوثـائق الالكترونية الحـكومية الرسـمية ويحظر قطيعاً تقليدها أو إدخال أي تعديلات عليها سـواء بالإضـافة أو الحـذف أو التغيير في بـياناتها أو غير ذلك من أنـواع التـعديل. الا في الأغراض التي أصدرت لأجلماً وفقاً لأحكام نظام التأمينات الاجتماعية. والمؤسسة العامة للتأمينات الاجتماعية غير مسؤولة عن أي عملية تزوير أو تعديل تتم على البيانات الواردة فيها.

المملكــة العربيــة السعودبــة، الرياض 12622 - 8308 حي الوزارات 3795 Kingdom of Saudi Arabia, Riyadh 12622- 8308 Al Wizarat 3795

الشهادة معتمدة من صاحب الصلاحية ولا تحتاج لتوقيع أو ختم

















رقم الشهادة: 23356107845

صلاحية الشهادة: سنة من تاريخ

الإصدار \*

تاريخ الإصدار: 2023-09-16

اسم المنشأة: شركة شبكة البديل للمقاولات

شركة شخص واحد

الرقم الوطني: 7013198523

السجل التجاري: 4030156156



تشهد الهيئة العامة للمنشآت الصغيرة والمتوسطة "منشآت" بأن المنشأة المذكورة أعلاه تندرج من ضمن المنشآت الصغيرة والمتوسطة وفقًا للتعريف المعتمد لدى "منشآت"

يتم التحقق من الشهادة من خلال موقع منشآت

https://profile.monshaat.gov.sa/validate

تعد هذه الشهادة من الوثائق الحكومية الرسمية، ولا يجوز تداولها أو استعمالها إلا في حدود الأغراض التي أصدرت لأجلها، ويحظر قطعياً تقليدها أو إدخال أي تعديلات عليها سواء بالإضافة أو الحذف أو التغيير في بياناتها أو غير ذلك من أنواع التعديل، وتعد هذه الشهادة لاغية إذا شابها شيء من ذلك، كما تعرض من ارتكب ايً مما سبق إلى الملاحقة النظامية أمام ال